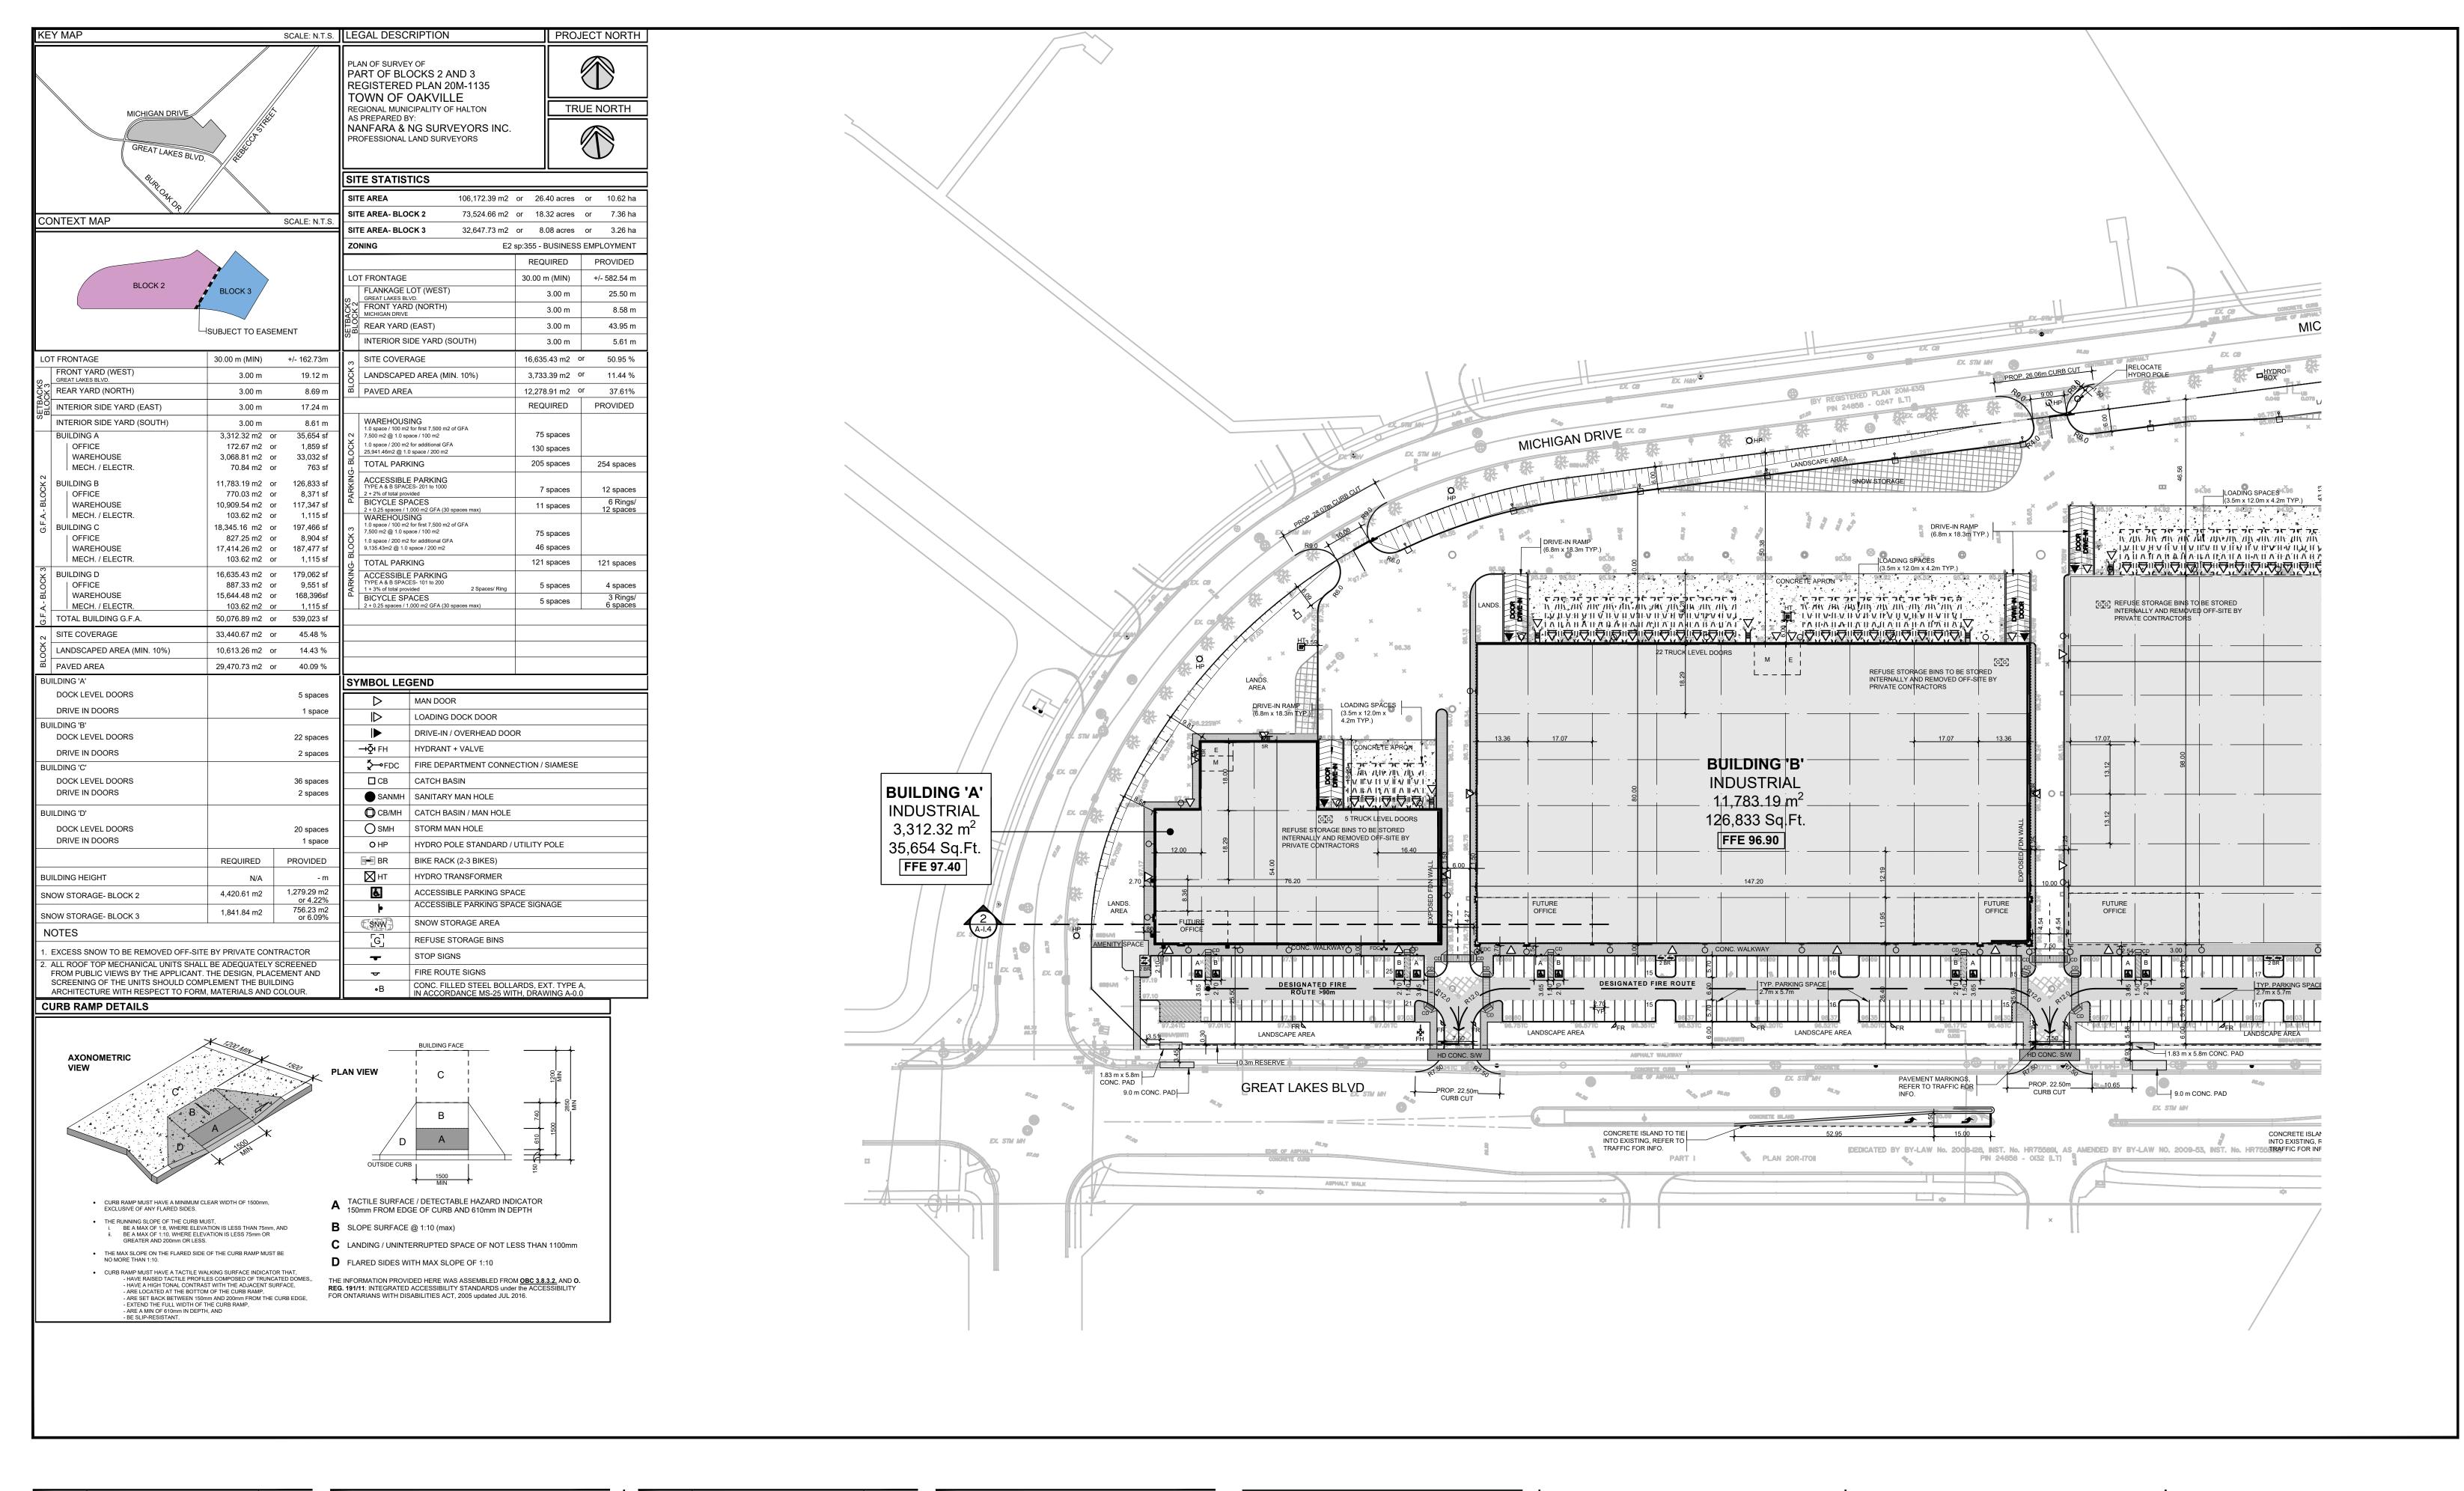

30 Great Gulf Drive, Unit 20 | Concord ON | L4K 0K7 T. 905.660.0722 | www.baldassarra.ca

OWNERS INFORMATION:

LPF Realty Office Inc.

| Fengate- Oakville |
|-------------------|
|-------------------|

| 22-2             | 1         | Α          | <b>-1</b> 0 |
|------------------|-----------|------------|-------------|
| PROJECT No.      | I         | DRAWING No |             |
| <b>JUNE 2021</b> | HP        |            | 1:1000      |
| DATE:            | DRAWN BY: | CHECKED:   | SCALE:      |

Oakville, ON

| No. | ISSUED                   | DATE             |
|-----|--------------------------|------------------|
| 1   | ISSUED FOR CLIENT REVIEW | JULY 7,<br>2021  |
| 2   | ISSUED FOR SPA           | JULY 21,<br>2021 |
| 3   | RE-SSSUED FOR SPA        | NOV. 5,<br>2021  |
| 4   | RE-SSSUED FOR SPA        | MAR. 2,<br>2022  |

OWNERS INFORMATION:

LPF Realty Office Inc.

| engate- Oakville |  |
|------------------|--|
|                  |  |

| Site Pl   | ar |   |   |
|-----------|----|---|---|
| Buildings | A  | & | В |

Oakville, ON

22-21

4-1.1

|   | No. | ISSUED                   | DATE             |
|---|-----|--------------------------|------------------|
|   | 1   | ISSUED FOR CLIENT REVIEW | JULY 7,<br>2021  |
|   | 2   | ISSUED FOR SPA           | JULY 21,<br>2021 |
|   | 3   | RE-SSSUED FOR SPA        | NOV. 5,<br>2021  |
| • | 4   | RE-SSSUED FOR SPA        | MAR. 2,<br>2022  |
|   |     |                          | •                |