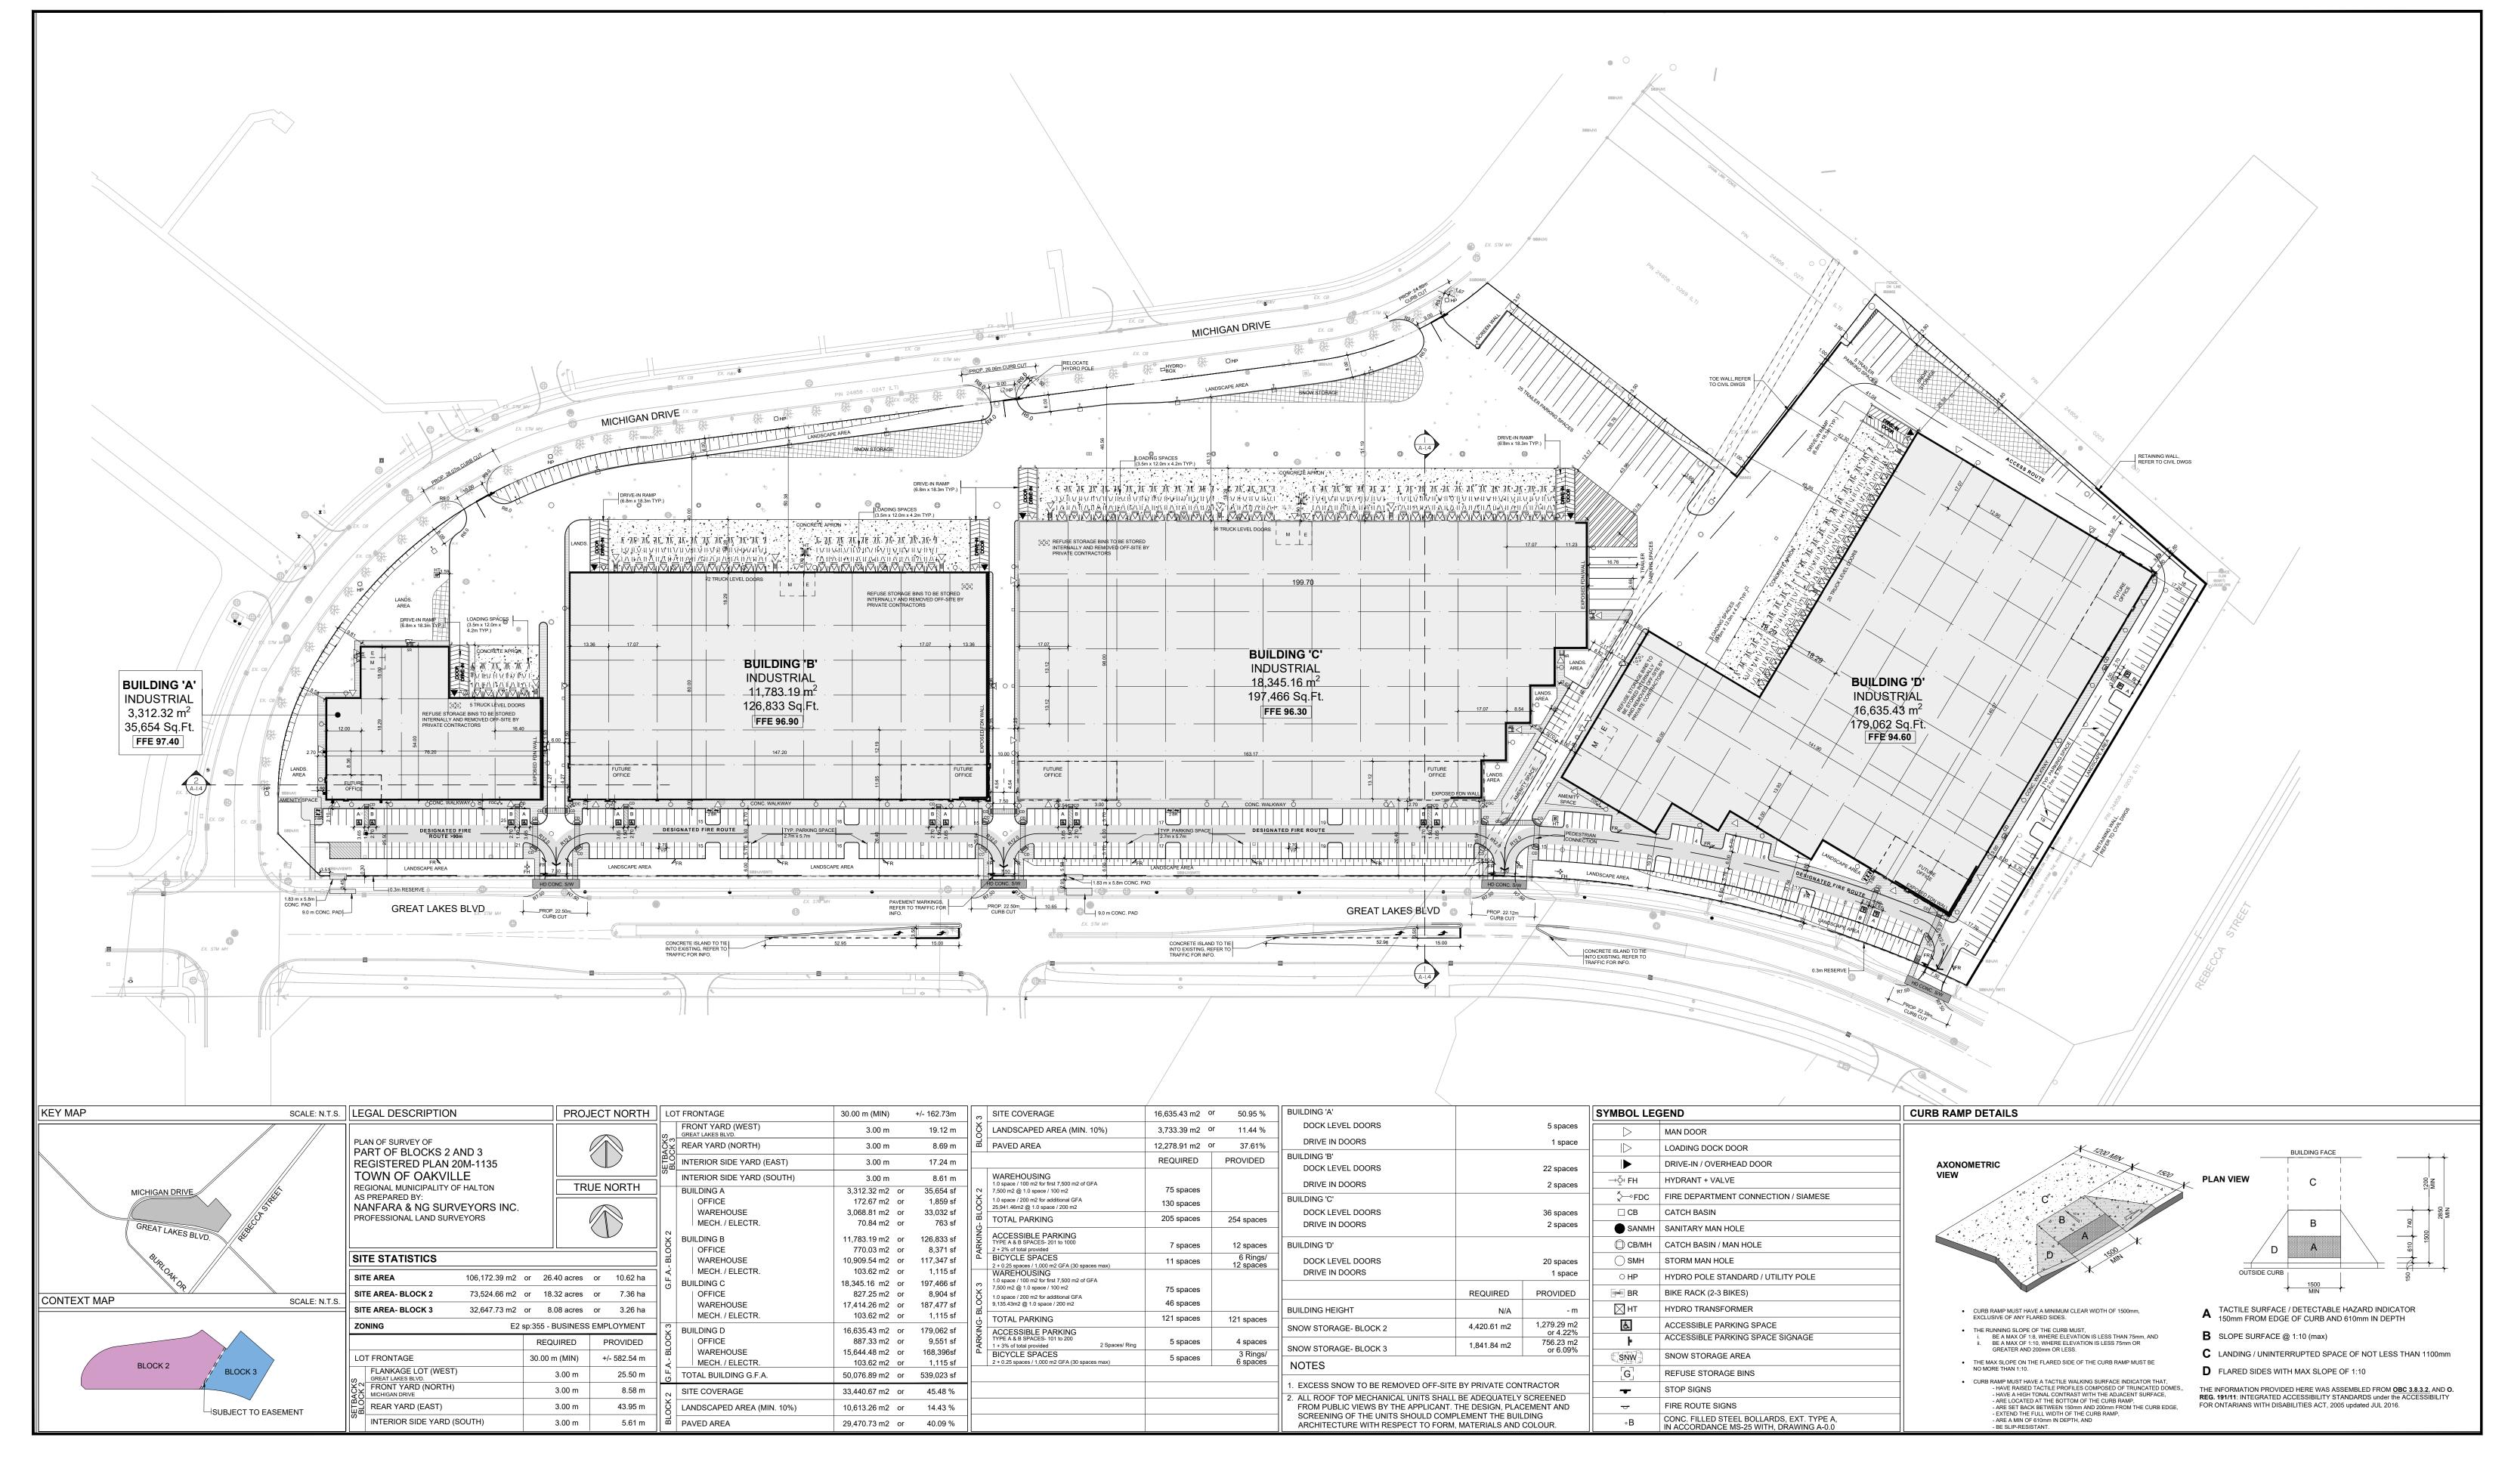

30 Great Gulf Drive, Unit 20 | Concord ON | L4K 0K7 T. 905.660.0722 | www.baldassarra.ca

OWNERS INFORMATION:

LPF Realty Office Inc.

| Fengate- Oakville |
|-------------------|
|-------------------|

| 22-2             | 1         | Α          | <b>-1</b> 0 |
|------------------|-----------|------------|-------------|
| PROJECT No.      | I         | DRAWING No |             |
| <b>JUNE 2021</b> | HP        |            | 1:1000      |
| DATE:            | DRAWN BY: | CHECKED:   | SCALE:      |

Oakville, ON

| No. | ISSUED                   | DATE             |
|-----|--------------------------|------------------|
| 1   | ISSUED FOR CLIENT REVIEW | JULY 7,<br>2021  |
| 2   | ISSUED FOR SPA           | JULY 21,<br>2021 |
| 3   | RE-SSSUED FOR SPA        | NOV. 5,<br>2021  |
| 4   | RE-SSSUED FOR SPA        | MAR. 2,<br>2022  |

OWNERS INFORMATION:

LPF Realty Office Inc.

| engate- Oakville |  |
|------------------|--|
|                  |  |

| Site Pl   | ar |   |   |
|-----------|----|---|---|
| Buildings | A  | & | В |

Oakville, ON

22-21

4-1.1

|   | No. | ISSUED                   | DATE             |
|---|-----|--------------------------|------------------|
|   | 1   | ISSUED FOR CLIENT REVIEW | JULY 7,<br>2021  |
|   | 2   | ISSUED FOR SPA           | JULY 21,<br>2021 |
|   | 3   | RE-SSSUED FOR SPA        | NOV. 5,<br>2021  |
| • | 4   | RE-SSSUED FOR SPA        | MAR. 2,<br>2022  |
|   |     |                          | •                |

| engate- | Oakville |
|---------|----------|
|---------|----------|

| Site Plan     |   |
|---------------|---|
| Buildings C & | D |

| DATE:       | DRAWN BY: | CHECKED:    | SCALE: |
|-------------|-----------|-------------|--------|
| JUNE 2021   | HP        |             | 1:750  |
| PROJECT No. |           | DRAWING No. |        |
| 22.24       |           | Δ           | _1 2   |