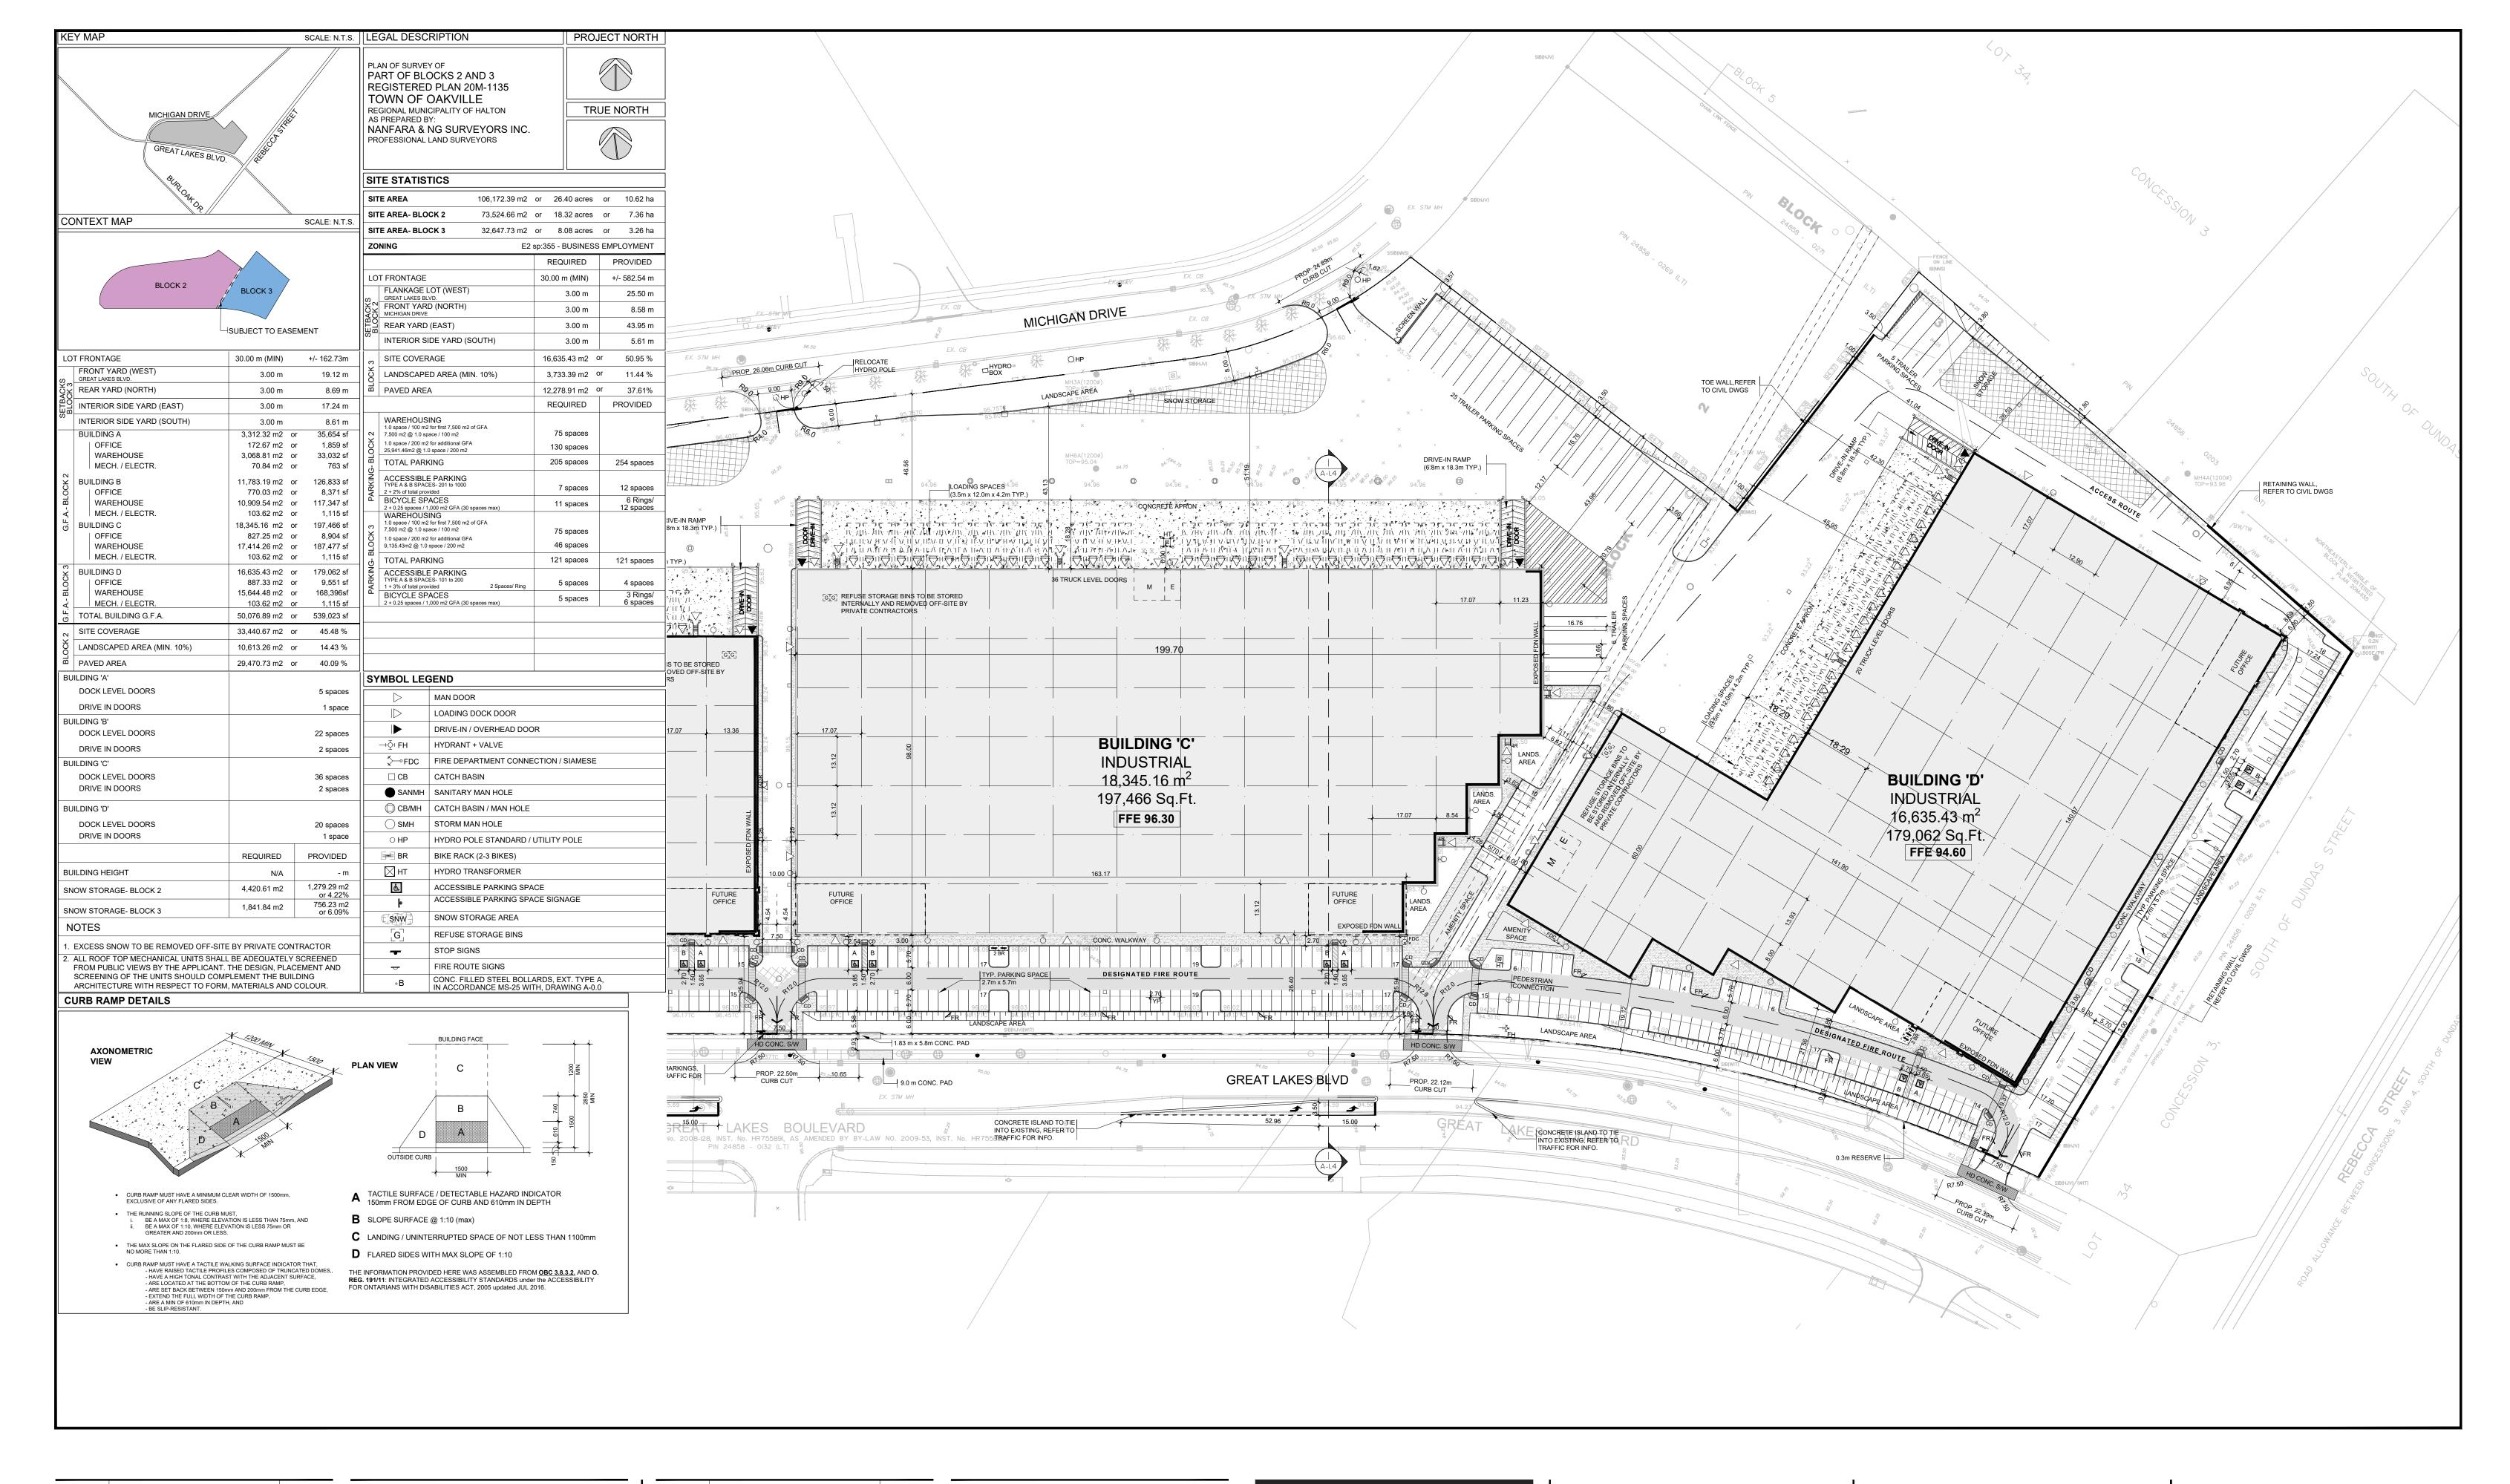

| engate- | Oakville |
|---------|----------|
|---------|----------|

| Site Plan     |   |
|---------------|---|
| Buildings C & | D |

| DATE:       | DRAWN BY: | CHECKED:    | SCALE: |
|-------------|-----------|-------------|--------|
| JUNE 2021   | HP        |             | 1:750  |
| PROJECT No. |           | DRAWING No. |        |
| 22.24       |           | Δ           | _1 2   |