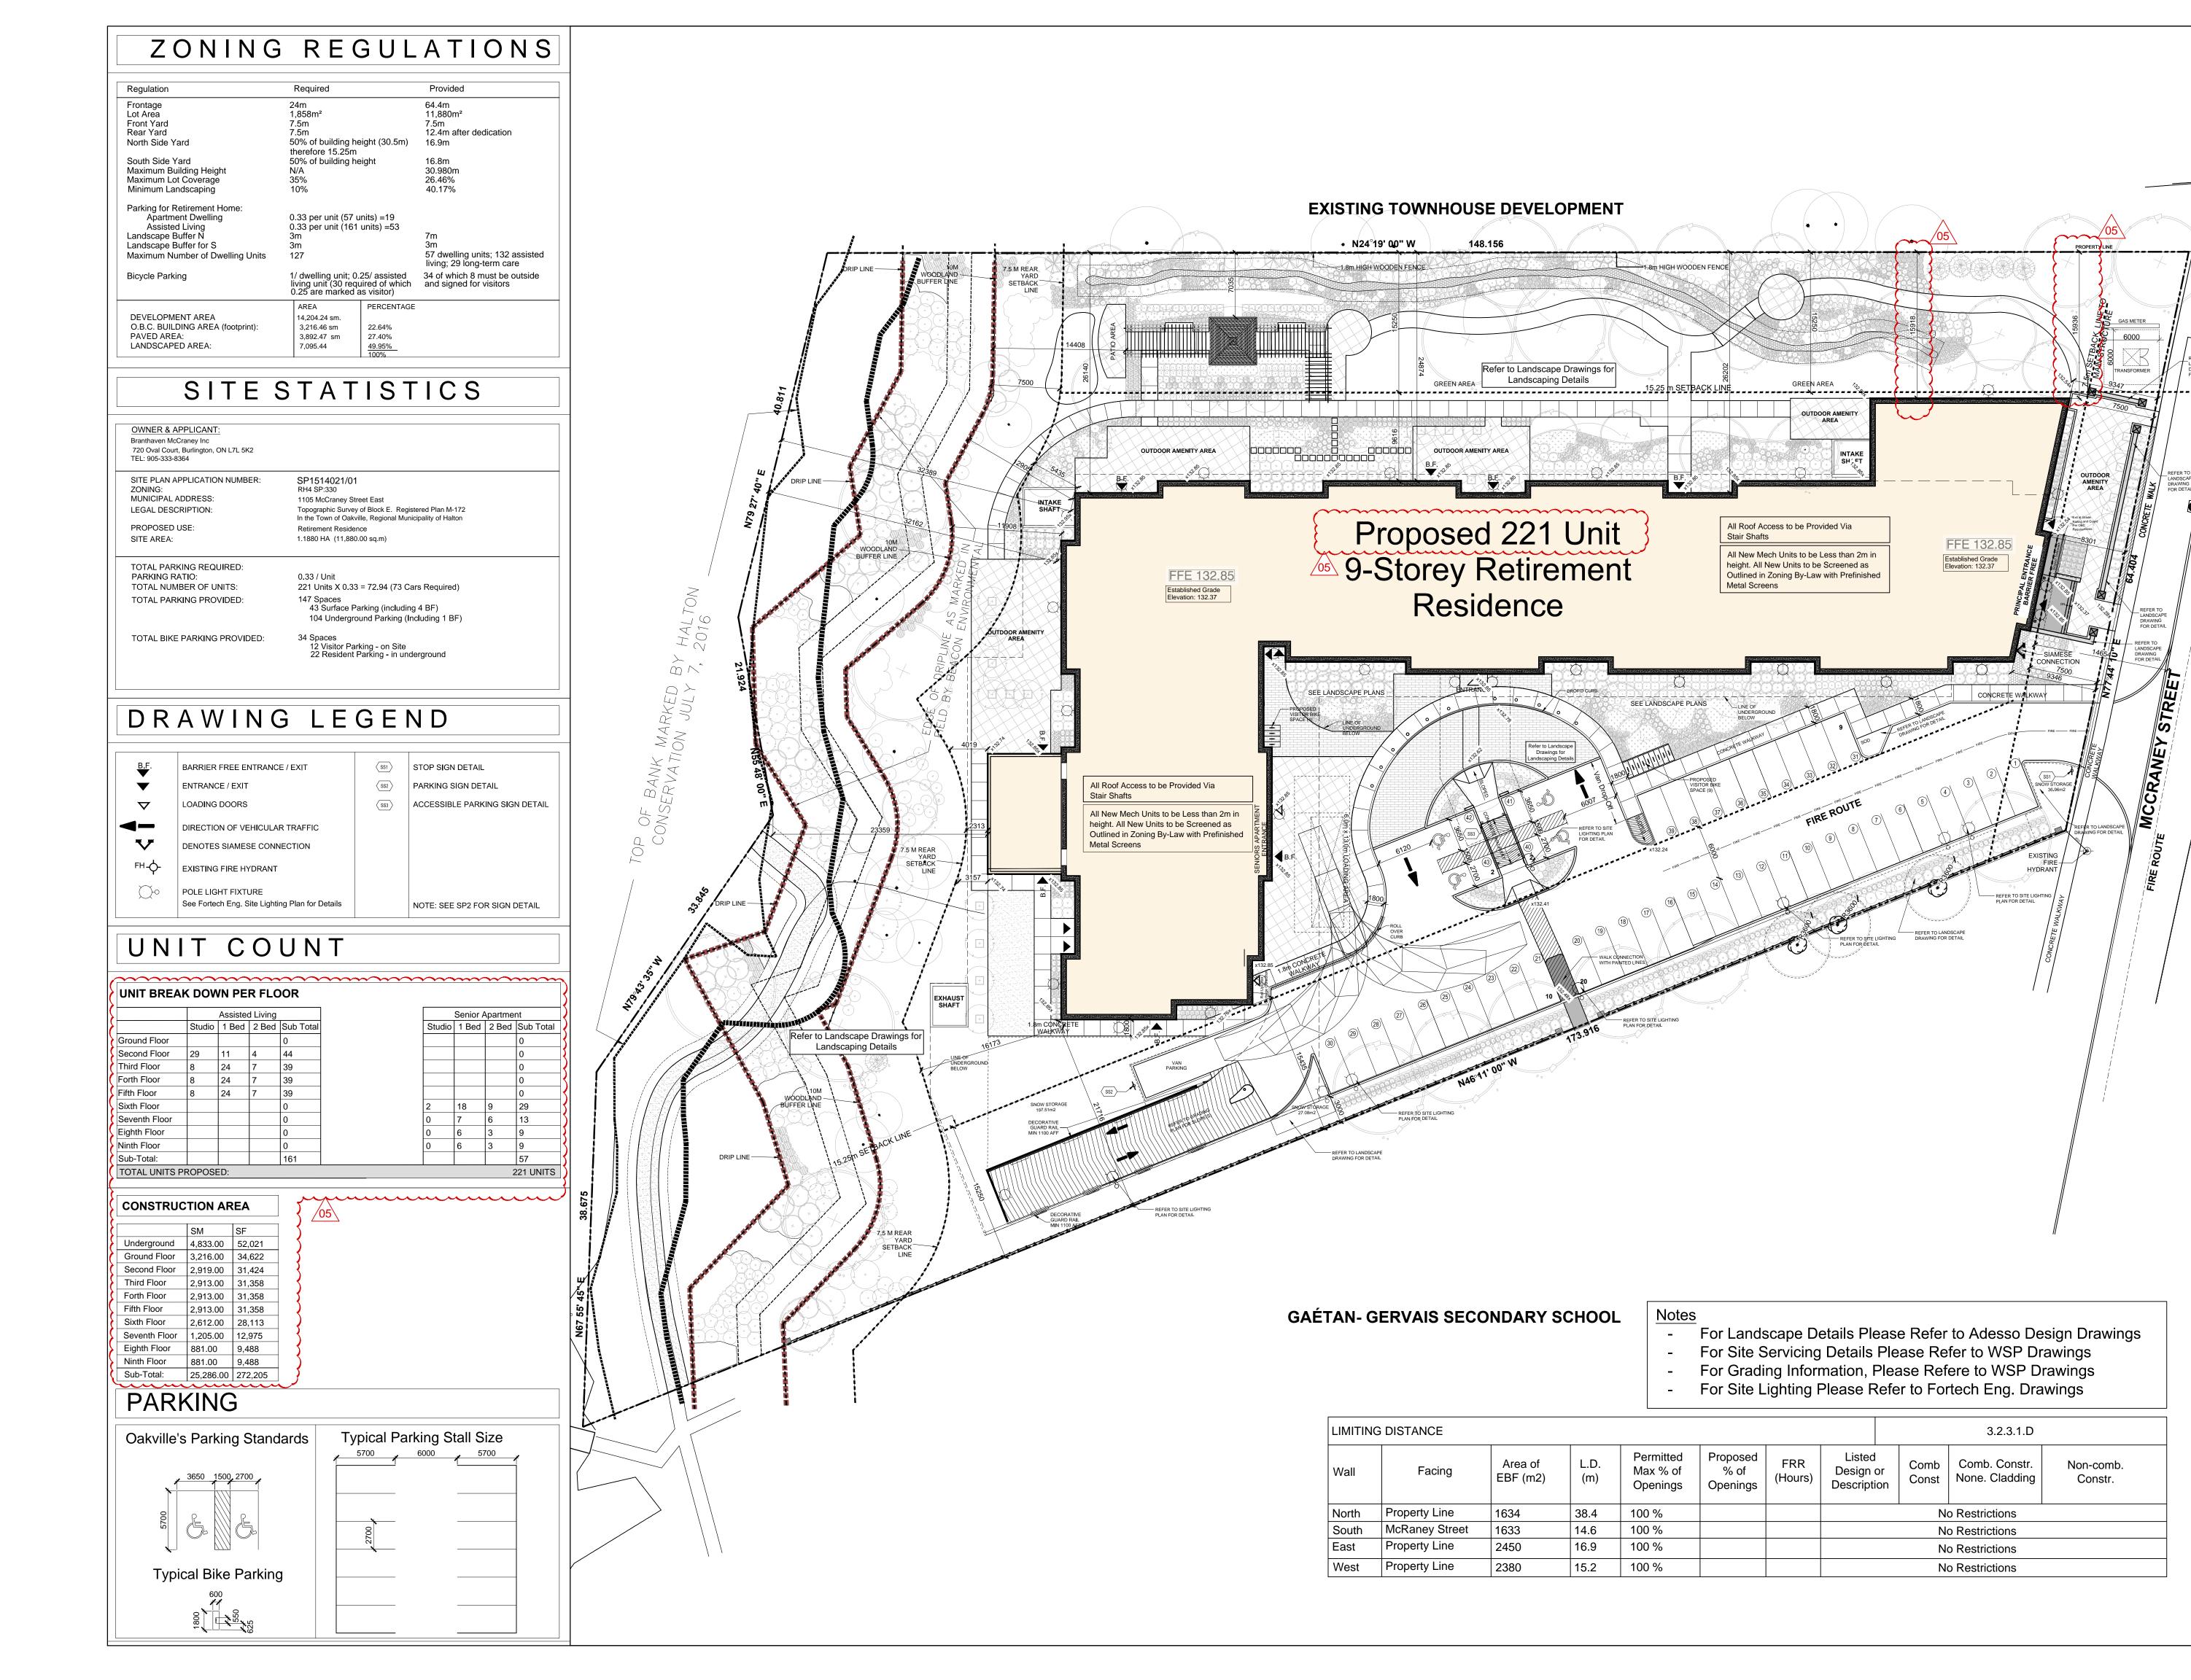

## Branthaven McCraney Inc.

Oakville, Ontario

PROJECT:

## McCraney Retirement Residence

1105 McCraney Street East Oakville, Ont. SP1514021/01

SHEET TITLE:

3.2.3.1.D

Non-comb.

Constr.

Comb. Constr.

None. Cladding

## Site Plan

| PROJECT NO. |           |
|-------------|-----------|
| C8046       |           |
| SCALE:      | DATE:     |
| 1:300       | July 2019 |
| DRAWN:      | SHEET NO: |
|             |           |
| CHECKED:    | CD4       |
| msai        | SPI       |
| FILE NO.    |           |
| C8046       |           |