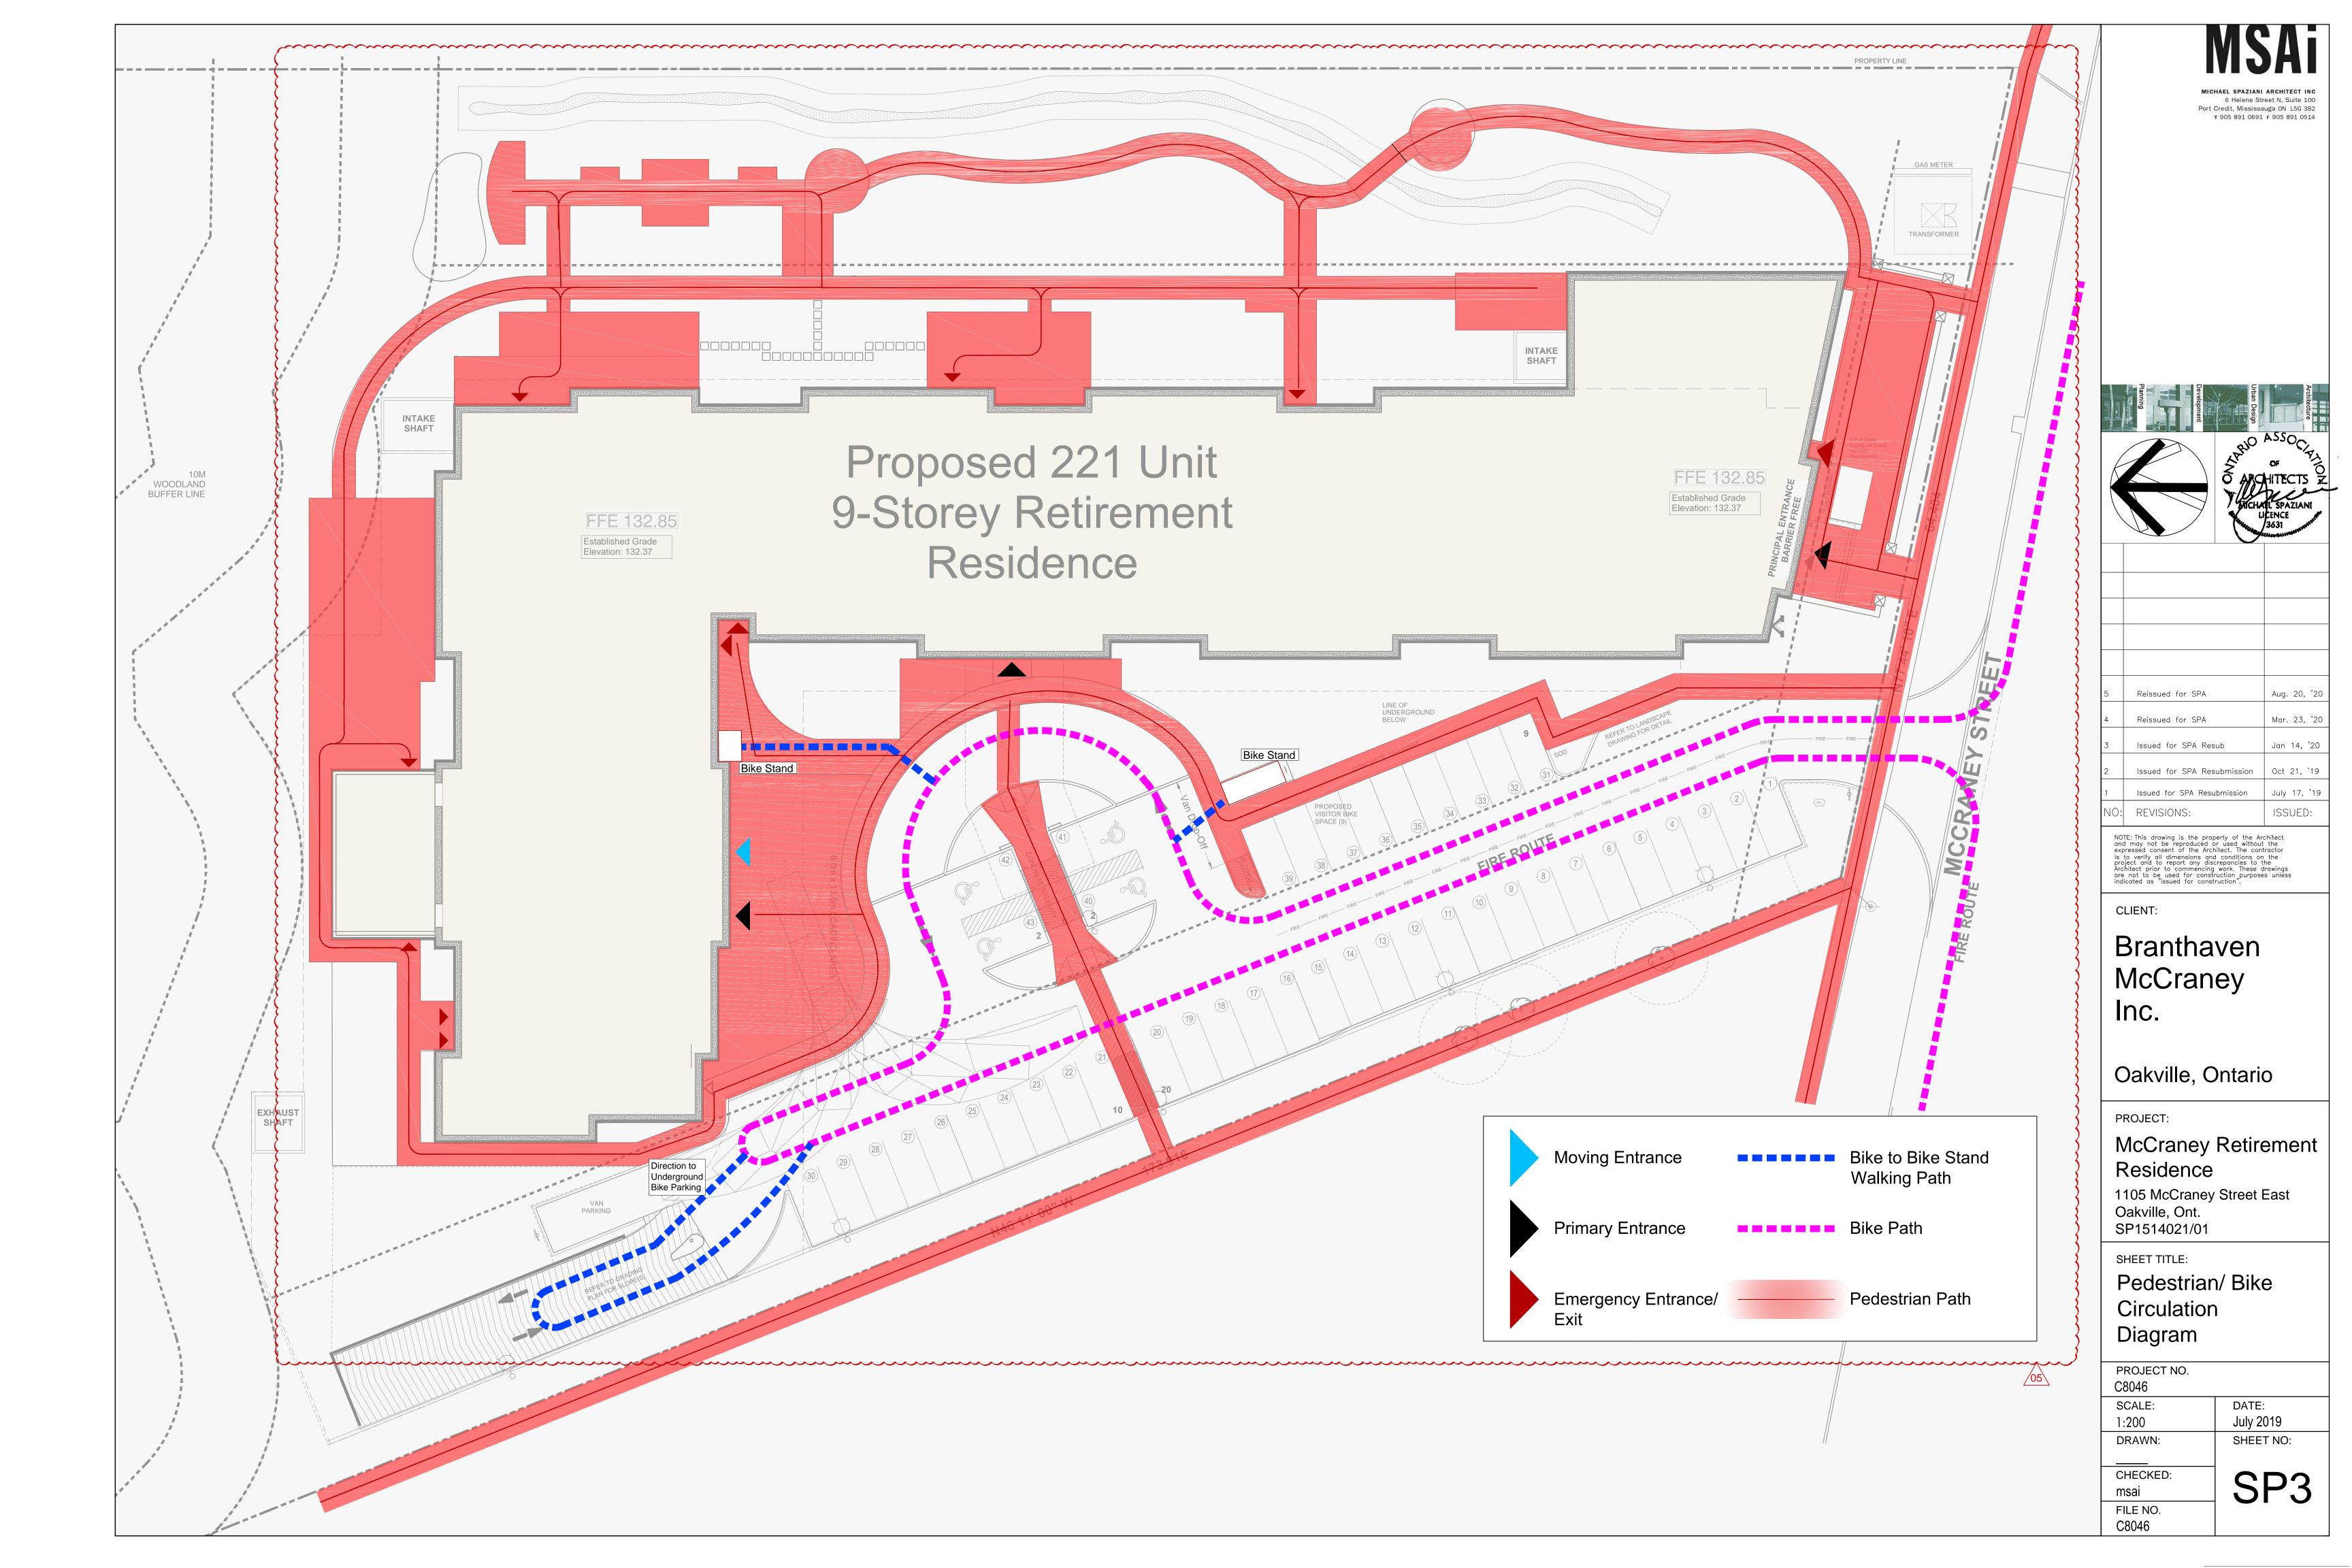

## Branthaven McCraney Inc.

Oakville, Ontario

PROJECT:

## McCraney Retirement Residence

1105 McCraney Street East Oakville, Ont. SP1514021/01

SHEET TITLE:

3.2.3.1.D

Non-comb.

Constr.

Comb. Constr.

None. Cladding