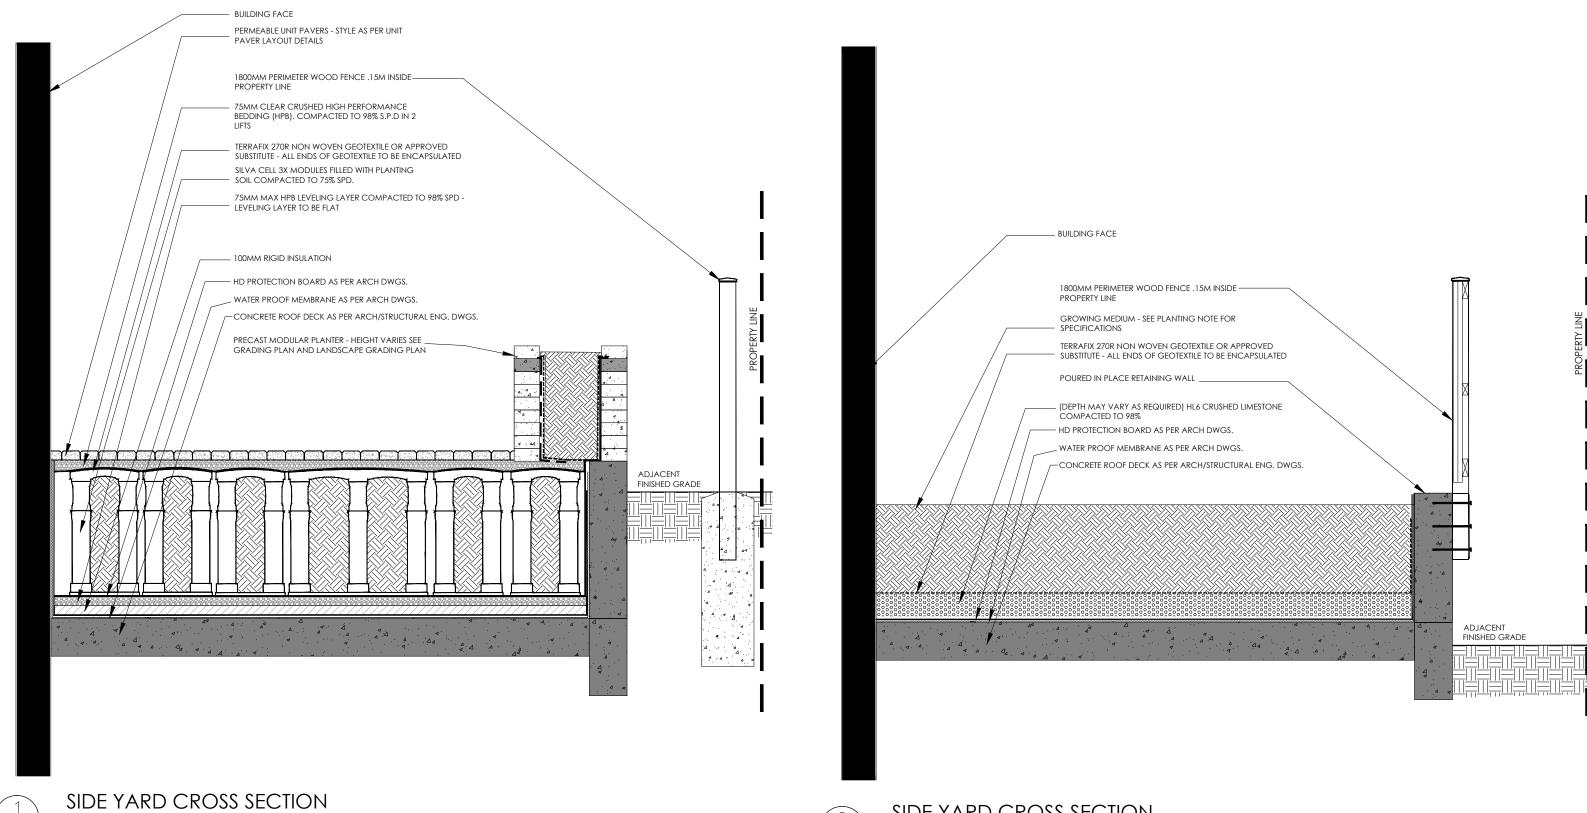

|                  |                                                    | PORATION                                                        |                                      | PROPOSED                                            |                     | SIGKET                                          |           |                                       |                                       |  |



L-03B

N.T.S. L-03B



N.T.S.

L-03B/







L-03B

N.T.S.



TREE # SOIL VOLUME PER CANOPY AREA CROWN AREA (M<sup>2</sup>) ANNOTATION NUMBER **#OF TREES** TREE (M<sup>3</sup>) @0.90m (SINGLE OR TREE SPECIES SUBTOTAL (M<sup>2</sup>) PER TREE CLUSTERED) DEPTH PROVIDED 30 m<sup>3</sup> 154.00 m<sup>2</sup> LARGE STATURE TREES (14+ m SPREAD) 504.00 m<sup>2</sup> LIRIODENDRON TULIPIFERA 1,8 30 m<sup>3</sup> 154 m<sup>2</sup> 9,10,11 154 m<sup>2</sup> 462.00 m<sup>2</sup> 30 m<sup>3</sup> TILIA CORDATA 966.00 m<sup>2</sup> SUB-TOTAL: 154.00 m<sup>2</sup> MEDIUM STATURE TREES (10-13m SPREAD) 30 m<sup>3</sup> 79.00 m<sup>2</sup> 30 m<sup>3</sup> 79 m<sup>2</sup> 237.00 m<sup>2</sup> AESCULUS X CARNEA 'BRIOTII' 2,3,7 79.00 m<sup>2</sup> 237.00 m<sup>2</sup> SUB-TOTAL: 3 SMALL STATURE TREES (3-10