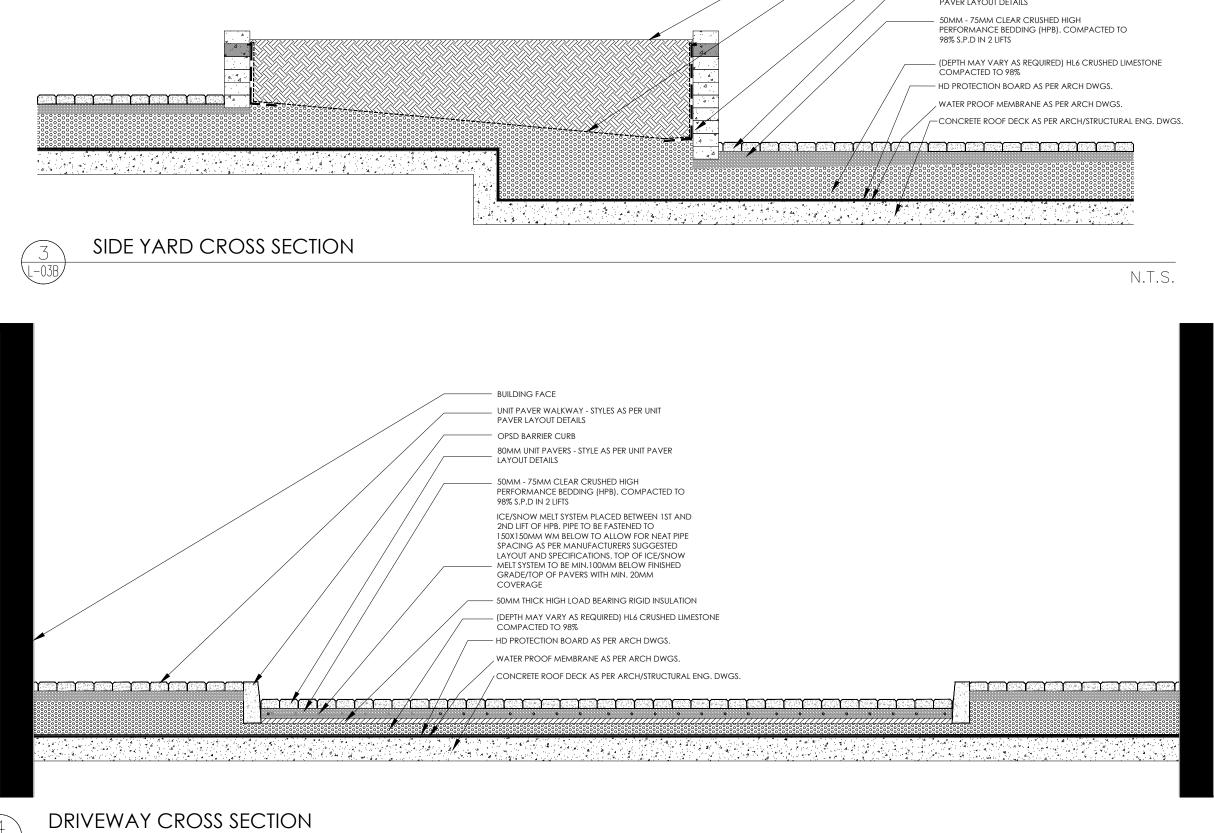

|                  |                                                    | PORATION                                                        |                                      | PROPOSED                                            |                     | SIGKET                                          |           |                                       |                                       |  |



L-03B

N.T.S. L-03B



N.T.S.

L-03B/







L-03B

N.T.S.



TREE # SOIL VOLUME PER CANOPY AREA CROWN AREA (M<sup>2</sup>) ANNOTATION NUMBER **#OF TREES** TREE (M<sup>3</sup>) @0.90m (SINGLE OR TREE SPECIES SUBTOTAL (M<sup>2</sup>) PER TREE CLUSTERED) DEPTH PROVIDED 30 m<sup>3</sup> 154.00 m<sup>2</sup> LARGE STATURE TREES (14+ m SPREAD) 504.00 m<sup>2</sup> LIRIODENDRON TULIPIFERA 1,8 30 m<sup>3</sup> 154 m<sup>2</sup> 9,10,11 154 m<sup>2</sup> 462.00 m<sup>2</sup> 30 m<sup>3</sup> TILIA CORDATA 966.00 m<sup>2</sup> SUB-TOTAL: 154.00 m<sup>2</sup> MEDIUM STATURE TREES (10-13m SPREAD) 30 m<sup>3</sup> 79.00 m<sup>2</sup> 30 m<sup>3</sup> 79 m<sup>2</sup> 237.00 m<sup>2</sup> AESCULUS X CARNEA 'BRIOTII' 2,3,7 79.00 m<sup>2</sup> 237.00 m<sup>2</sup> SUB-TOTAL: 3 SMALL STATURE TREES (3-10m SPREAD) 30 m<sup>3</sup> 7.00 m<sup>2</