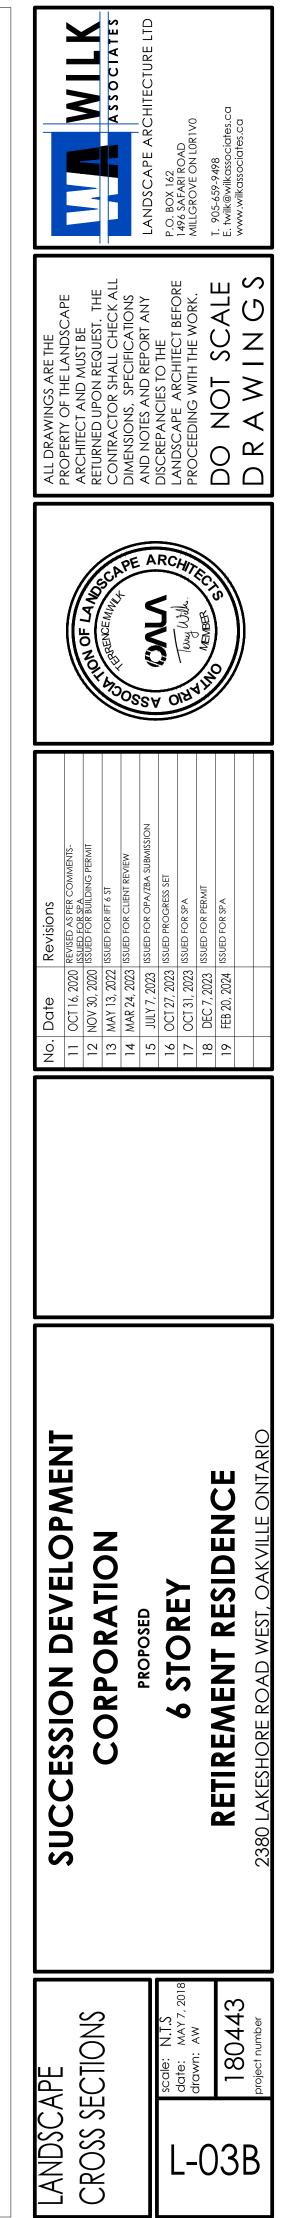

L-03B

N.T.S. L-03B

N.T.S.

L-03B/

L-03B

N.T.S.

TREE # SOIL VOLUME PER CANOPY AREA CROWN AREA (M<sup>2</sup>) ANNOTATION NUMBER **#OF TREES** TREE (M<sup>3</sup>) @0.90m (SINGLE OR TREE SPECIES SUBTOTAL (M<sup>2</sup>) PER TREE CLUSTERED) DEPTH PROVIDED 30 m<sup>3</sup> 154.00 m<sup>2</sup> LARGE STATURE TREES (14+ m SPREAD) 504.00 m<sup>2</sup> LIRIODENDRON TULIPIFERA 1,8 30 m<sup>3</sup> 154 m<sup>2</sup> 9,10,11 154 m<sup>2</sup> 462.00 m<sup>2</sup> 30 m<sup>3</sup> TILIA CORDATA 966.00 m<sup>2</sup> SUB-TOTAL: 154.00 m<sup>2</sup> MEDIUM STATURE TREES (10-13m SPREAD) 30 m<sup>3</sup> 79.00 m<sup>2</sup> 30 m<sup>3</sup> 79 m<sup>2</sup> 237.00 m<sup>2</sup> AESCULUS X CARNEA 'BRIOTII' 2,3,7 79.00 m<sup>2</sup> 237.00 m<sup>2</sup> SUB-TOTAL: 3 SMALL STATURE TREES (3-10m SPREAD) 30 m<sup>3</sup> 7.00 m<sup>2</sup> 30 m<sup>3</sup> 7 m<sup>2</sup> 21.00 m<sup>2</sup> Gleditsia tricanthos 'street keeper' 4,5,6 7.00 m<sup>2</sup> 21.00 m<sup>2</sup> SUB-TOTAL: EXISTING TREES Existing coniferous trees to be preserved with hoarding (crown area) to have 1.5x credit  $m^3$ 0.00 m<sup>2</sup> 0.00 m<sup>2</sup> 0.00 m<sup>2</sup> 0.00 m<sup>2</sup> SUB-TOTAL: SUBTOTAL OF EXISTING TREE CROWN AREA 0.00 m<sup>2</sup> SUBTOTAL OF EXISTING TREE BONUS FACTOR OF 1.5 0.00 DEDUCTIONS FOR OVERLAPPING CANOPIES TOTAL # OF TREES: TOTAL CANOPY AREA (M2): 1224.00 CANOPY SUMMARY SITE AREA 3850.50 SITE CANOPY COVER 31.7**9**% LAND USE CANOPY COVER TARGET 20% PARKING AREA SUMMARY TOTAL PARKING SPACES PROPOSED: TOTAL # OF TREES IN OR WITHIN 5M OF PARKING AREA: