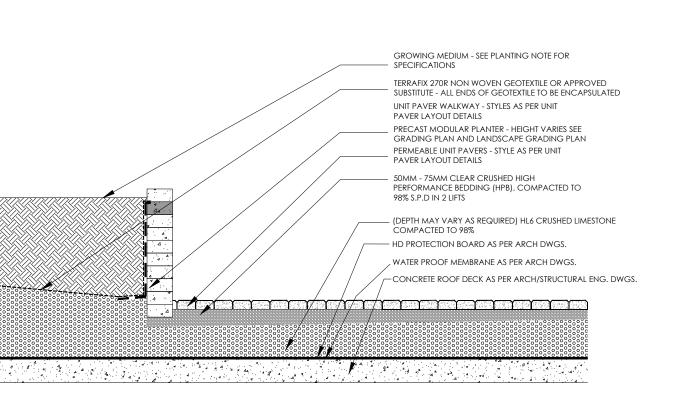

|                  |                                                    | PORATION                                                        |                                      | PROPOSED                                            |                     | SIGKET                                          |           |                                       |                                       |  |



L-03B

N.T.S. L-03B



N.T.S.

L-03B/







L-03B

N.T.S.



TREE # SOIL VOLUME PER CANOPY AREA CROWN AREA (M<sup>2</sup>) ANNOTATION NUMBER **#OF TREES** TREE (M<sup>3</sup>) @0.90m (SINGLE OR TREE SPECIES SUBTOTAL (M<sup>2</sup>) PER TREE CLUSTERED) DEPTH PROVIDED 30 m<sup>3</sup> 154.00 m<sup>2</sup> LARGE STATURE TREES (14+ m SPREAD) 504.00 m<sup>2</sup> LIRIODENDRON TULIPIFERA 1,8 30 m<sup>3</sup> 154 m<sup>2</sup> 9,10,11 154 m<sup>2</sup> 462.00 m<sup>2</sup> 30 m<sup>3</sup> TILIA CORDATA 966.00 m<sup>2</sup> SUB-TOTAL: 154.00 m<sup>2</sup> MEDIUM STATURE TREES (10-13m SPREAD) 30 m<sup>3</sup> 79.00 m<sup>2</sup> 30 m<sup>3</sup> 79 m<sup>2</sup> 237.00 m<sup>2</sup> AESCULUS X CARNEA 'BRIOTII' 2,3,7 79.00 m<sup>2</sup> 237.00 m<sup>2</sup> SUB-TOTAL: 3 SMALL STATURE TREES (3-10m SPREAD) 30 m<sup>3</sup> 7.00 m<sup>2</su