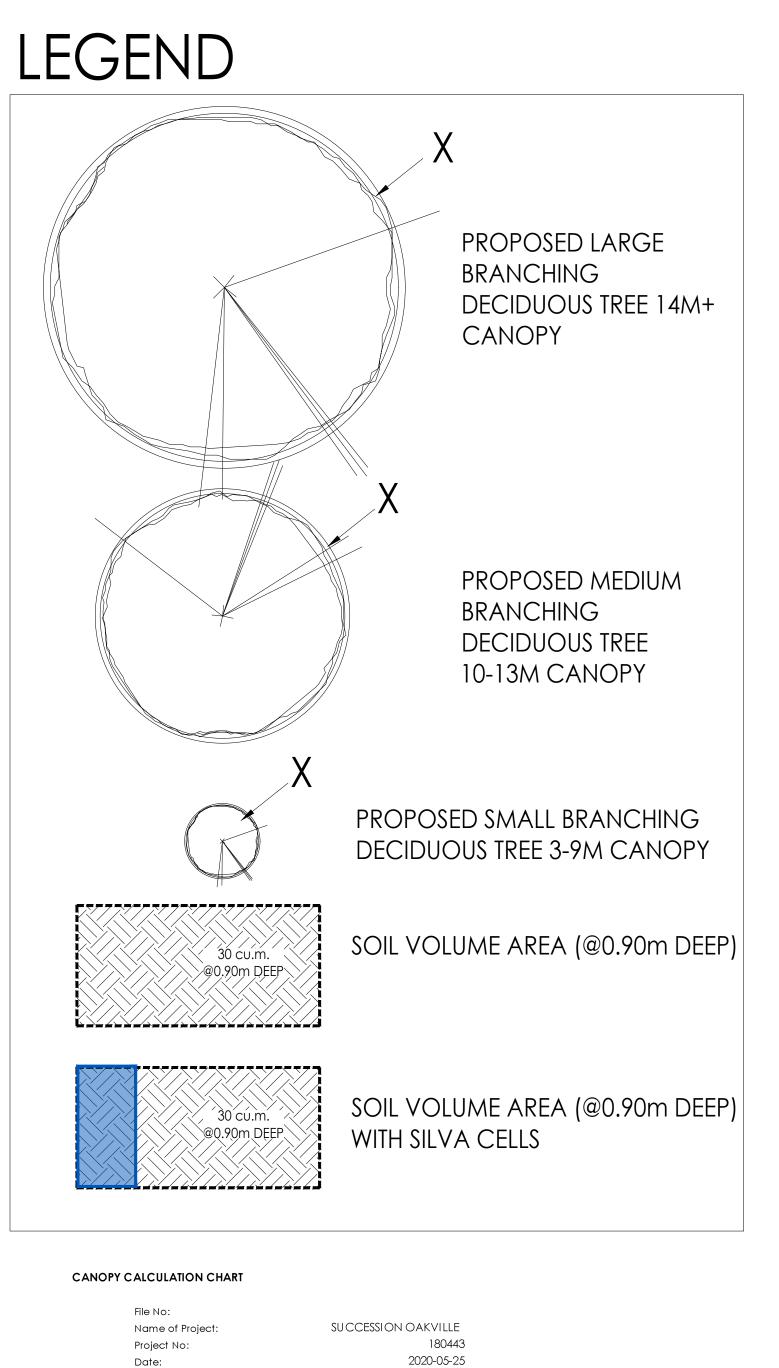

L-03B

N.T.S. L-03B

N.T.S.

L-03B/

L-03B

N.T.S.

TREE # SOIL VOLUME PER CANOPY AREA CROWN AREA (M<sup>2</sup>) ANNOTATION NUMBER **#OF TREES** TREE (M<sup>3</sup>) @0.90m (SINGLE OR TREE SPECIES SUBTOTAL (M<sup>2</sup>) PER TREE CLUSTERED) DEPTH PROVIDED 30 m<sup>3</sup> 154.00 m<sup>2</sup> LARGE STATURE TREES (14+ m SPREAD) 504.00 m<sup>2</sup> LIRIODENDRON TULIPIFERA 1,8 30 m<sup>3</sup> 154 m<sup>2</sup> 9,10,11 154 m<sup>2</sup> 462.00 m<sup>2</sup> 30 m<sup>3</sup> TILIA CORDATA 966.00 m<sup>2</sup> SUB-TOTAL: 154.00 m<sup>2</sup> MEDIUM STATURE TREES (10-13m SPREAD) 30 m<sup>3</sup> 79.00 m<sup>2</sup> 30 m<sup>3</sup> 79 m<sup>2</sup> 237.00 m<sup>2</sup> AESCULUS X CARNEA 'BRIOTII' 2,3,7 79.00 m<sup>2</sup> 237.00 m<sup>2</sup> SUB-TOTAL: 3 SMALL STATURE TREES (3-10m SPREAD) 30 m<sup>3</sup> 7.00 m<sup>2</sup> 30 m<sup>3</sup> 7 m<sup>2</sup> 21.00 m<sup>2</sup> Gleditsia tricanthos 'street keeper' 4,5,6 7.00 m<sup>2</sup> 21.00 m<sup>2</sup> SUB-TOTAL: EXISTING TREES Existing coniferous trees to be preserved with hoarding (crown area) to have 1.5x credit  $m^3$ 0.00 m<sup>2</sup> 0.00 m<sup>2</sup> 0.00 m<sup>2</sup> 0.00 m<sup>2</sup> SUB-TOTAL: SUBTOTAL OF EXISTING TREE CROWN AREA 0.00 m<sup>2</sup> SUBTOTAL OF EXISTING TREE BONUS FACTOR OF 1.5 0.00 DEDUCTIONS FOR OVERLAPPING CANOPIES TOTAL # OF TREES: TOTAL CANOPY AREA (M2): 1224.00 CANOPY SUMMARY SITE AREA 3850.50 SITE CANOPY COVER 31.7**9**% LAND USE CANOPY COVER TARGET 20% PARKING AREA SUMMARY TOTAL PARKING SPACES PROPOSED: TOTAL # OF TREES IN OR WITHIN 5M OF PARKING AREA: