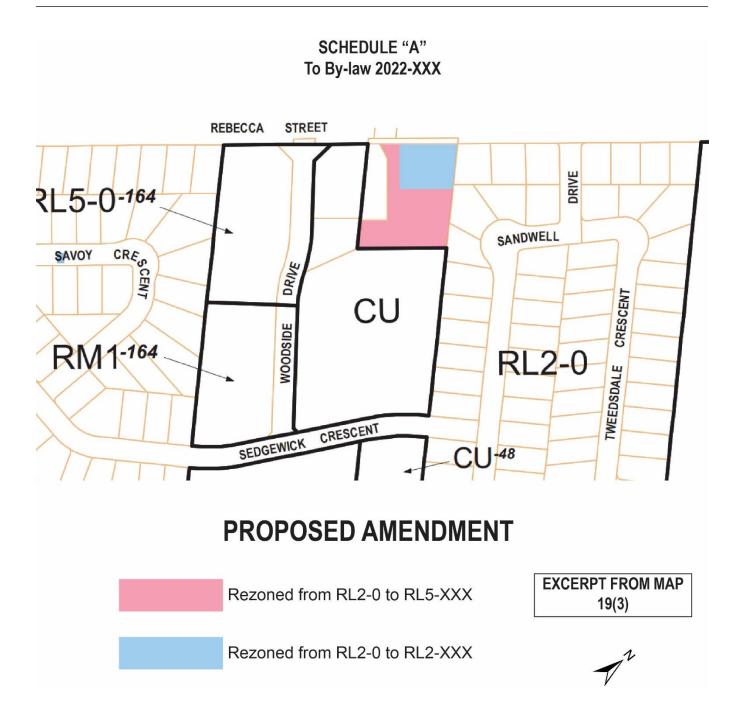

## **COUNCIL ENACTS AS FOLLOWS:**

- 1. Map 19(3) of By-law 2014-014, as amended, is further amended by rezoning the lands as depicted on Schedule 'A' to this By-law.
- 2. Section 15, <u>Special Provisions</u>, of By-law 2014-014, as amended, is further amended by adding Section 15.XXX as follows:

| XXX                                                                                           |                      | 1258 Rebecca Street         | Parent Zone: RL2-0 |  |  |  |  |
|-----------------------------------------------------------------------------------------------|----------------------|-----------------------------|--------------------|--|--|--|--|
| Map 19(3)                                                                                     |                      | (Part Lot 23, Con 4, S.D.S) | (2022-XXX)         |  |  |  |  |
| 15.XXX.1 Zone Provisions                                                                      |                      |                             |                    |  |  |  |  |
| The following regulations apply to the lands identified as subject to this Special Provision: |                      |                             |                    |  |  |  |  |
| a)                                                                                            | Minimum Lot Area     |                             | 658 m <sup>2</sup> |  |  |  |  |
| b)                                                                                            | Minimum Lot Frontage |                             | 18 m               |  |  |  |  |

3. Section 15, Special Provisions, of By-law 2014-014, as amended, is further amended by adding Section 15.XXX as follows:

| XXX                                                                                                        |         | 1258 Rebecca Street         | Parent Zone: RL5 |  |  |  |
|------------------------------------------------------------------------------------------------------------|---------|-----------------------------|------------------|--|--|--|
| Map 19(3)                                                                                                  |         | (Part Lot 23, Con 4, S.D.S) | (2022-XXX)       |  |  |  |
| 15.XXX.1 Permitted Uses                                                                                    |         |                             |                  |  |  |  |
| The following additional use(s) is permitted on all lands identified as subject to this Special Provision: |         |                             |                  |  |  |  |
| a)                                                                                                         | Semi-de | -detached dwelling          |                  |  |  |  |
| 15.XXX.2 Zo                                                                                                |         | Zone Provisions             |                  |  |  |  |
| The following regulations apply to the lands identified as subject to this Special Provision:              |         |                             |                  |  |  |  |