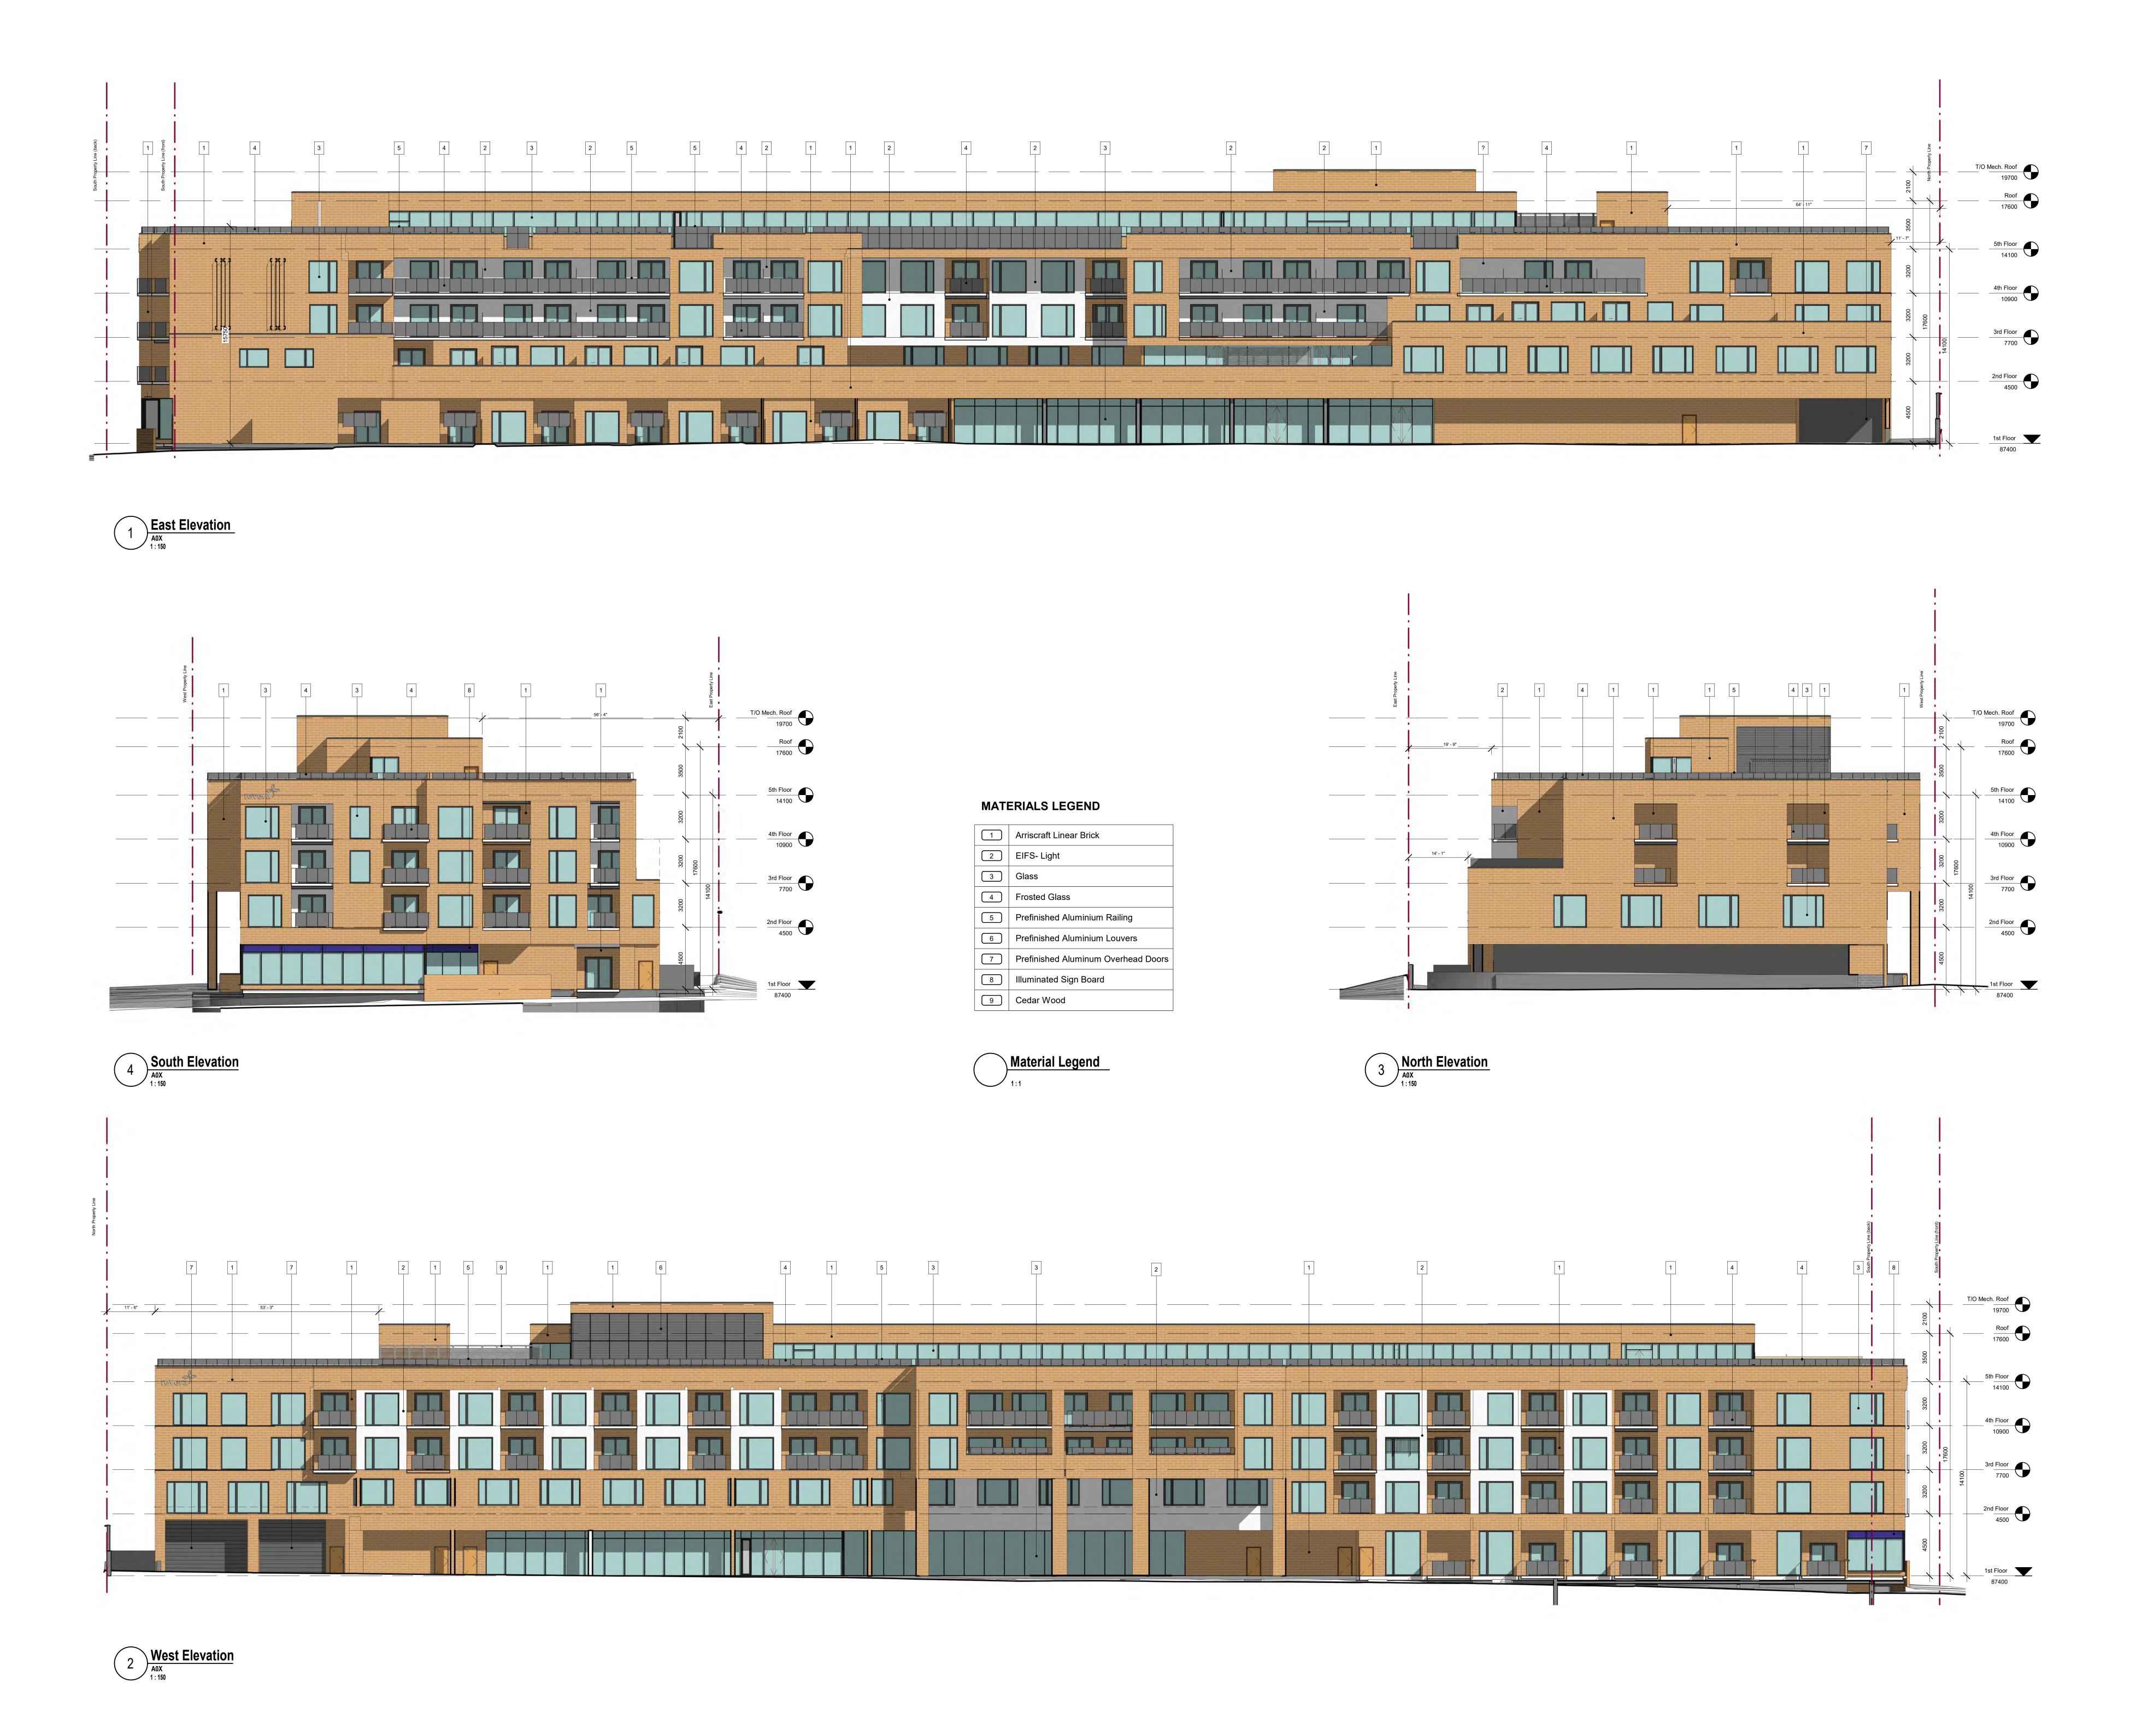

COPYRIGHT RESERVED

shown on the drawing.

This plan and design are, and at all times remain the exclusive property of the architect and cannot be used or reproduced without written consent. Written dimensions shall have precedence over scaled dimensions. Contractors shall verify and be responsible for all dimensions and conditions on the job and this office shall be informed of any variations from the dimensions and conditions

**ISSUES & REVISIONS** 

 No.:
 YY-MM-DD
 Issued for:

 1
 2021 09 20
 Issued for SPA



MURPHY PARTNERS IMAGINATION COMMITMEN DRIVE



SmartCentres - Revera Inc.



Oakville Garden Seniors Residence

105, 113-131 Garden Dr, Oakville, ON L6K 2W4

Drawn By Checked By
HAT ARM



WEST ELEVATION



VIEW FROM SOUTH WEST CORNER

## COPYRIGHT RESERVED

This plan and des