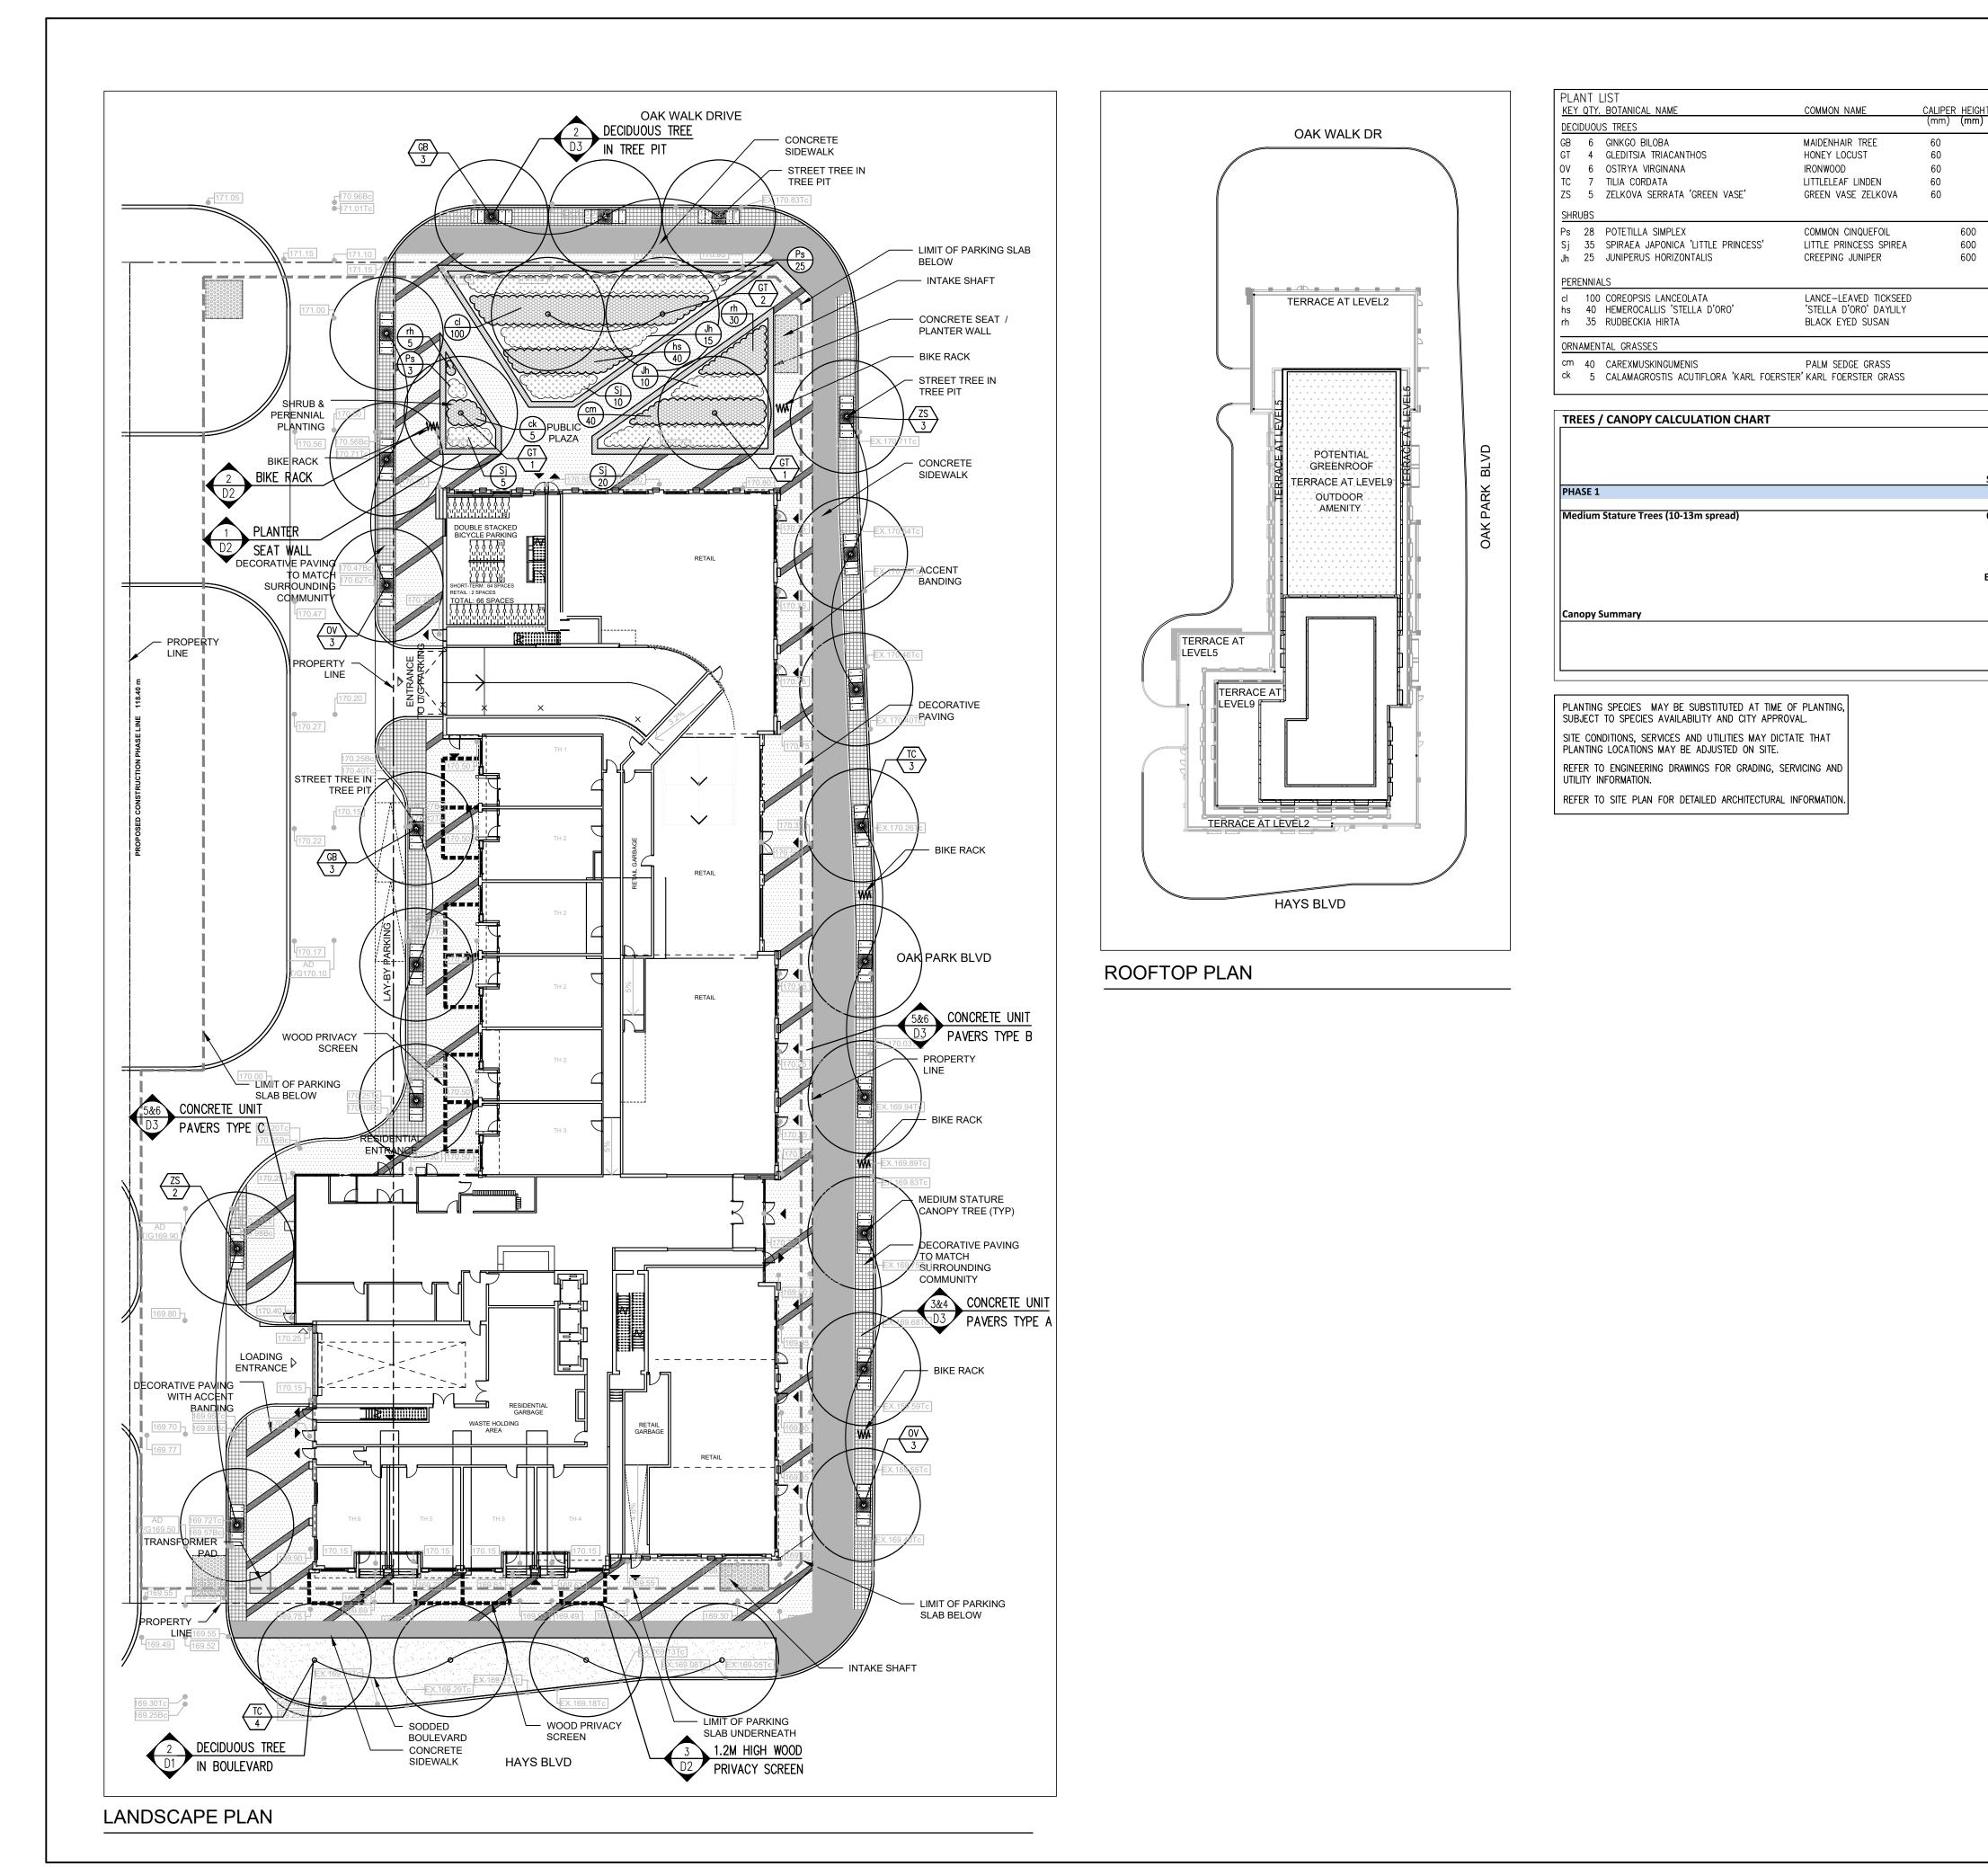

|                          | SPACING                |  |  |
|--------------------------|------------------------|--|--|
| HT CONDITION             | <u>SPACING</u><br>(mm) |  |  |
| WB                       | AS SHOWN               |  |  |
| POTTED                   | AS SHOWN               |  |  |
| POTTED                   | AS SHOWN               |  |  |
| POTTED                   | AS SHOWN               |  |  |
| 1 GAL. POT<br>1 GAL. POT | AS SHOWN               |  |  |
| 1 GAL. POT               | AS SHOWN               |  |  |
|                          |                        |  |  |
| 1gal                     | AS SHOWN               |  |  |
| 1gal                     | AS SHOWN               |  |  |

|                                                                                          | PHASE 1 SITE PLAN |                                |                                       |                              |
|------------------------------------------------------------------------------------------|-------------------|--------------------------------|---------------------------------------|------------------------------|
| Size/Remarks                                                                             | # of<br>Tree      | Crown<br>Area per<br>tree (m2) | Canopy<br>Area Sub-<br>total (m2)     | % of Total<br>Canopy<br>Area |
|                                                                                          |                   |                                |                                       |                              |
| 60mm cal., B&B<br>TOTAL<br>CANOPY COVERAGE<br>TOTAL<br>EXCLUDING CANOPY OVERLAP<br>TOTAL | 28<br>28<br>28    | 78.5                           | 2,198<br>2,198<br>2,198<br>0<br>2,198 | 100.0%<br>m²<br>m²<br>m²     |
| Site Area<br>Site Canopy Cover<br>Land Use Canopy Cover Target                           |                   |                                | 6,740<br>32.6%<br>20%                 | m²                           |