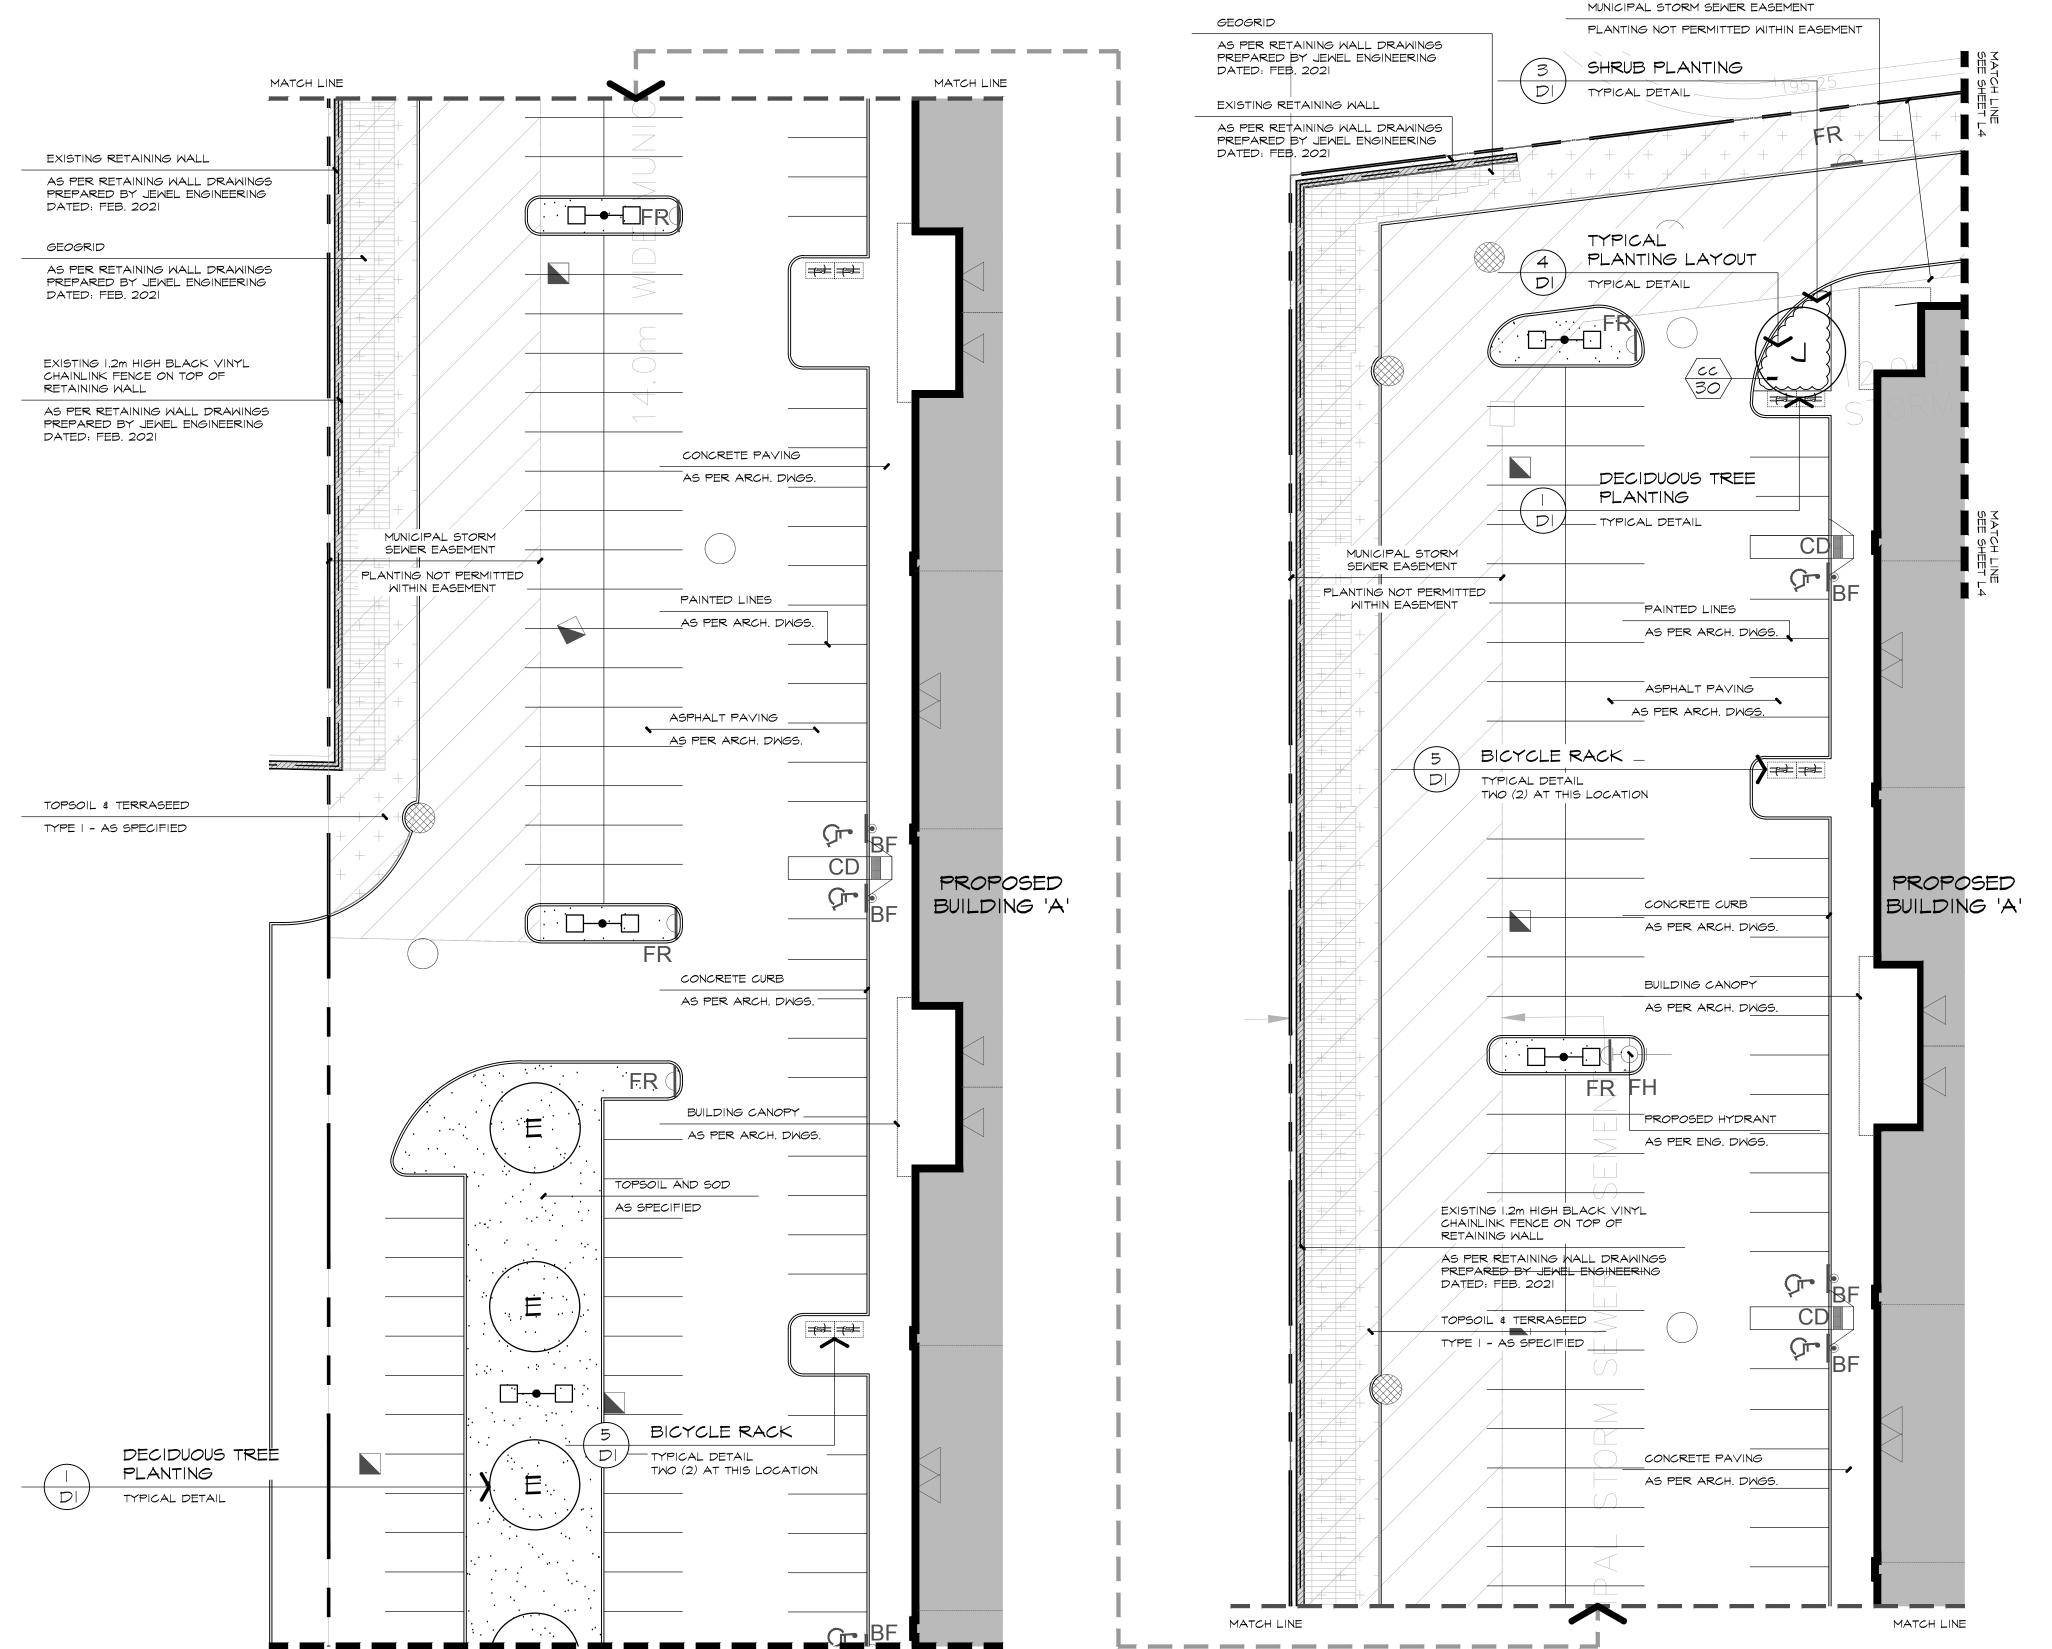

## LANDSCAPE **ENLARGEMENT**

drawn SO/DS date NOVEMBER 19 , 2021 file 3530 L1 V4-230516 scale\* 1:250 direction 3530

sheet no.

\*NOTED SCALE IS APPLICABLE ONLY WHEN PRINTED ON ARCH D (24"x36") SIZE SHEET

## LEGEND

**DECIDUOUS TREES** 

DECIDUOUS MULTI-STEM TREES

CONIFEROUS TREES

SHRUBS

BICYCLE RACKS

SODDED AREA

LIGHTING