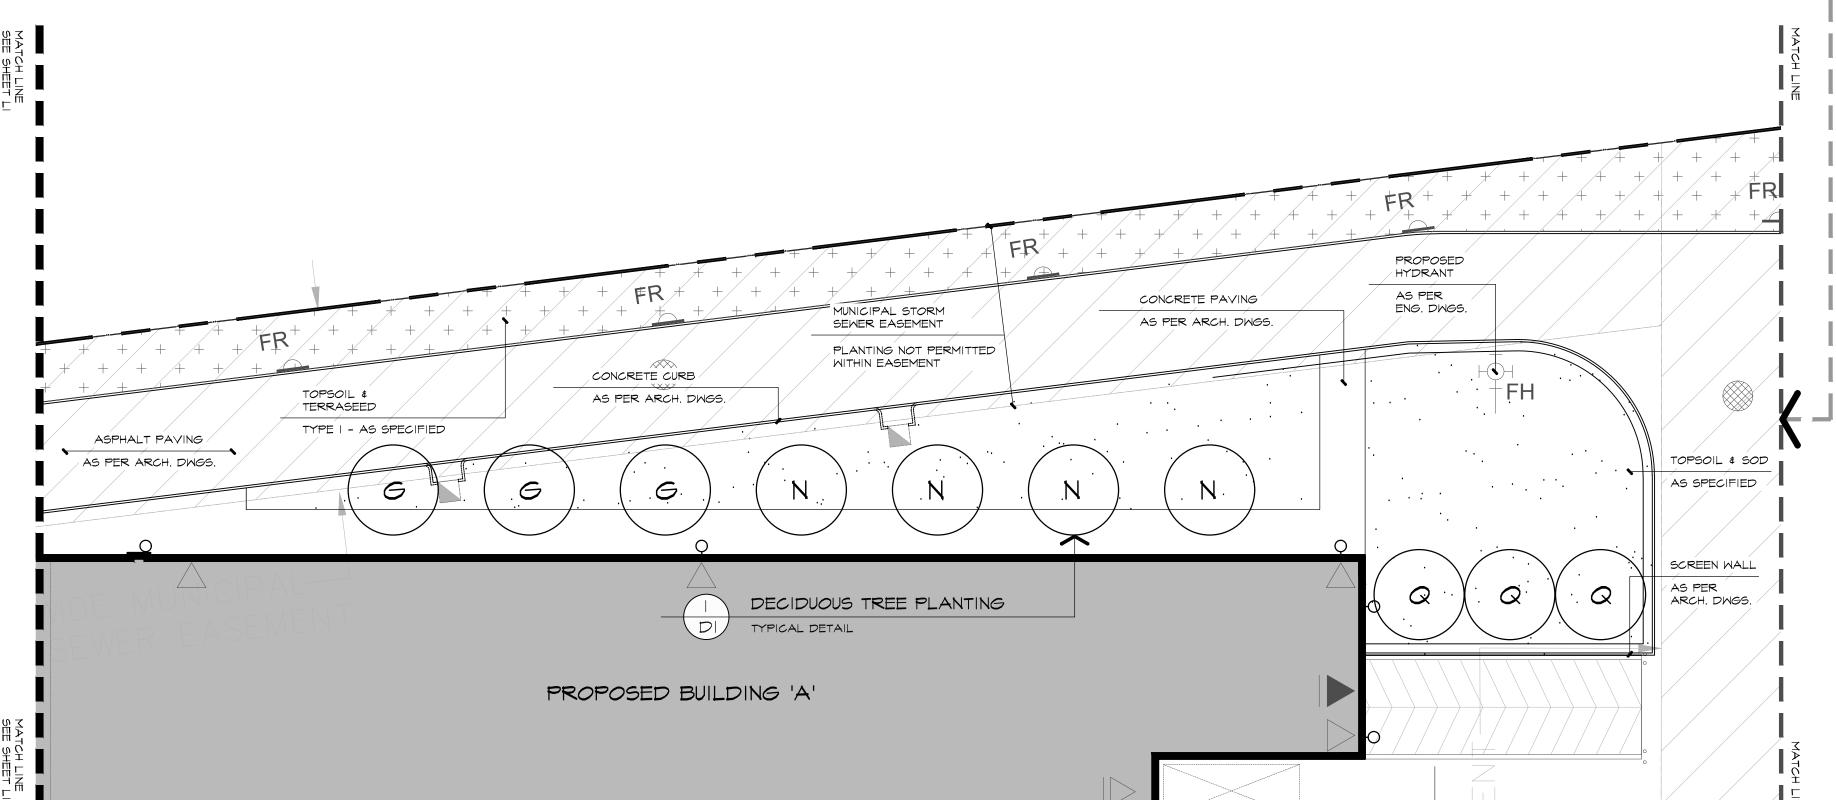

#### DECIDUOUS TREES

- A CLUMP RED MAPLE
- B RED SUNSET MAPLE SHADEMASTER HONEY-LOCUST
- E EUROPEAN BEECH
- LONDON PLANE TREE
- G RED OAK
- PRINCETON ELM
- N TULIP TREE P BASSWOOD

Q MAIDENHAIR TREE

- CONIFEROUS TREES
- L COLORADO SPRUCE M EASTERN WHITE PINE

#### DECIDUOUS SHRUBS

- aa NEARLY WILD ROSE
- bb DIABLO NINEBARK cc GOLDFLAME SPIREA
- dd RED OSIER DOGWOOD ee FRAGRANT SUMAC
- FF COMMON NINEBARK

\*REFER TO SHEET D-I FOR MASTER PLANT LIST

## LEGEND

**DECIDUOUS TREES** 

DECIDUOUS MULTI-STEM TREES

CONIFEROUS TREES

SHRUBS

BICYCLE RACKS

SODDED AREA

LIGHTING

## LEGEND

DECIDUOUS TREES

**BICYCLE RACKS** 

SODDED AREA

TYPE 1 TERRASEEDING

LIGHTING

BASE INFORMATION OBTAINED ELECTRONICALLY FROM BALDASSARRA ARCHITECTS INC. (JOB NO. 21-49; TEL. 905-660-0722)

| 4.  | MAY 17<br>2023 | ISSUED FOR SPA           | SC<br>H  |
|-----|----------------|--------------------------|----------|
| 3.  | JAN 18<br>2023 | ISSUED FOR SPA           | SC<br>El |
| 2.  | MAR 14<br>2022 | ISSUED FOR SPA           | SC<br>D  |
| 1.  | NOV 26<br>2021 | ISSUED FOR CLIENT REVIEW | SC<br>D  |
| no. | date           | version                  | by       |