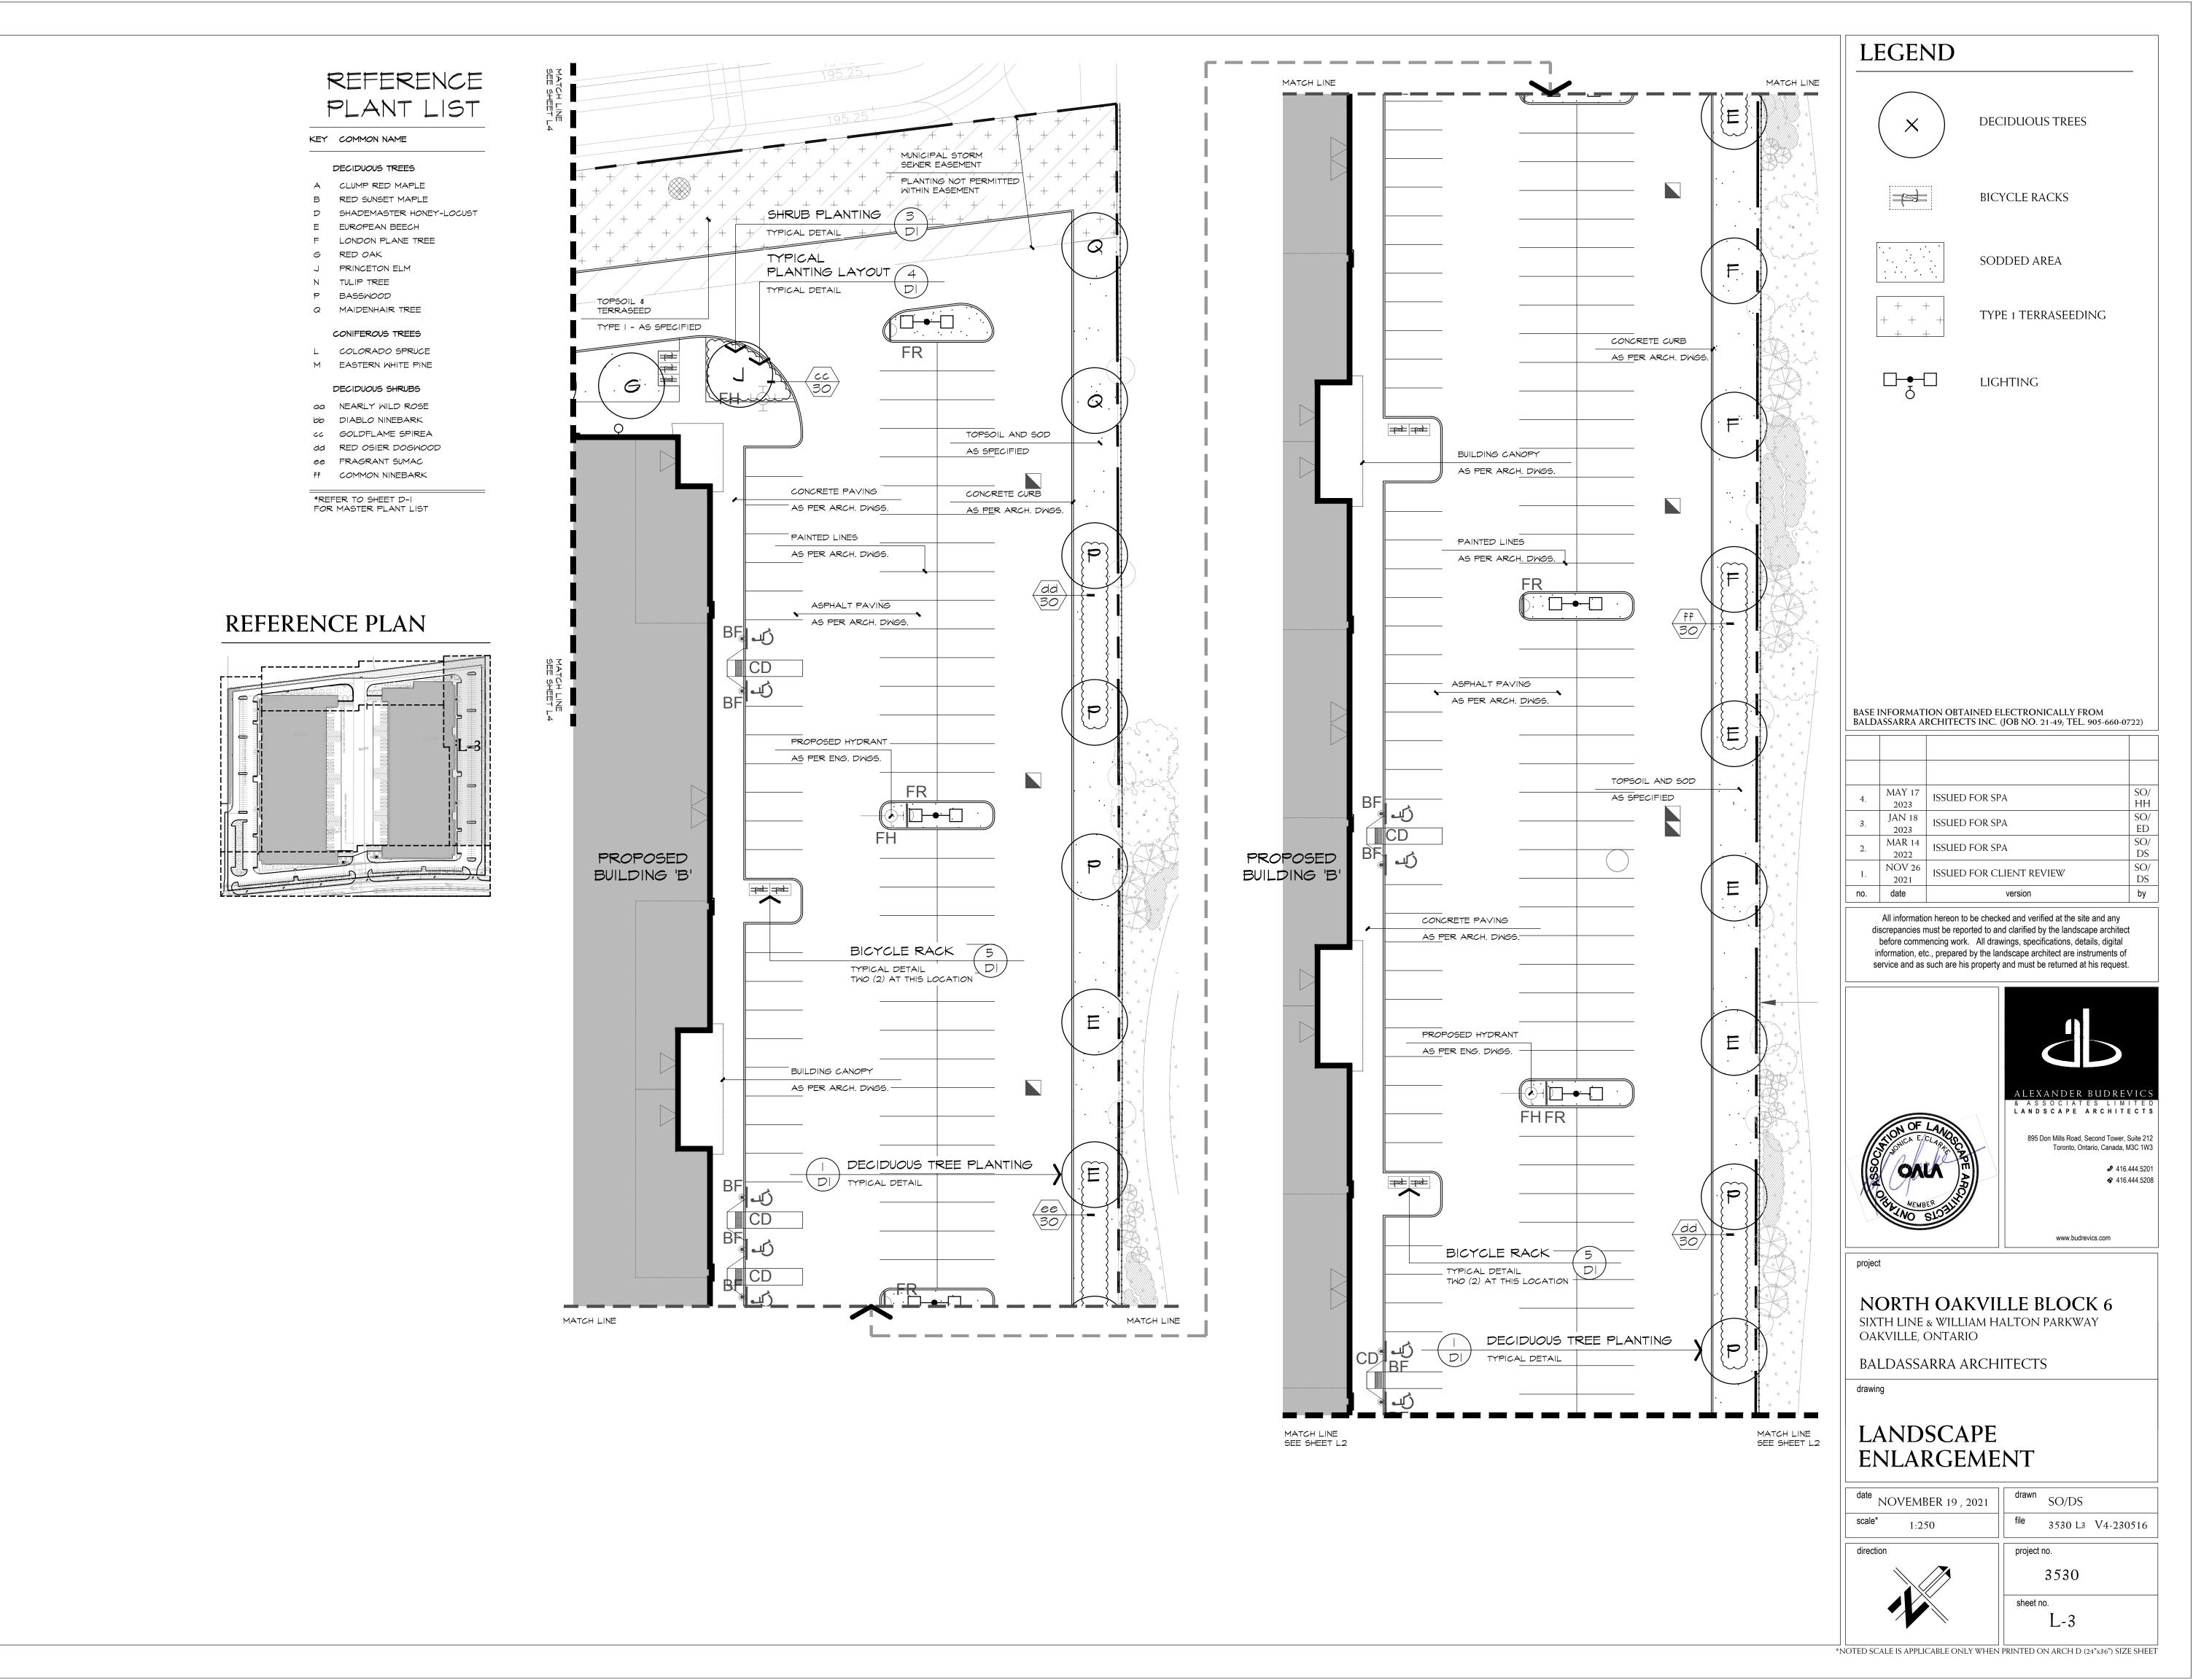

## REFERENCE PLANT LIST

#### KEY COMMON NAME

### DECIDUOUS TREES

- A CLUMP RED MAPLE
- B RED SUNSET MAPLE
- D SHADEMASTER HONEY-LOCUST E EUROPEAN BEECH
- LONDON PLANE TREE
- G RED OAK
- PRINCETON ELM N TULIP TREE
- P BASSWOOD
- CONIFEROUS TREES

Q MAIDENHAIR TREE

L COLORADO SPRUCE M EASTERN WHITE PINE

#### DECIDUOUS SHRUBS

- aa NEARLY WILD ROSE
- bb DIABLO NINEBARK cc GOLDFLAME SPIREA
- dd RED OSIER DOGWOOD
- ee FRAGRANT SUMAC FF COMMON NINEBARK

\*REFER TO SHEET D-I FOR MASTER PLANT LIST

MATCH LINE SEE SHEET L2

## REFERENCE PLAN

## LEGEND

73

BICYCLE RACKS

**SHRUBS** 

SODDED AREA

TYPE 1 TERRASEEDING + +

LIGHTING

BASE INFORMATION OBTAINED ELECTRONICALLY FROM

## LANDSCAPE **ENLARGEMENT**

drawn SO/DS date NOVEMBER 19 , 2021 file 3530 L1 V4-230516 scale\* 1:250 direction 3530

sheet no.

\*NOTED SCALE IS APPLICABLE ONLY WHEN PRINTED ON ARCH D (24"x36") SIZE SHEET