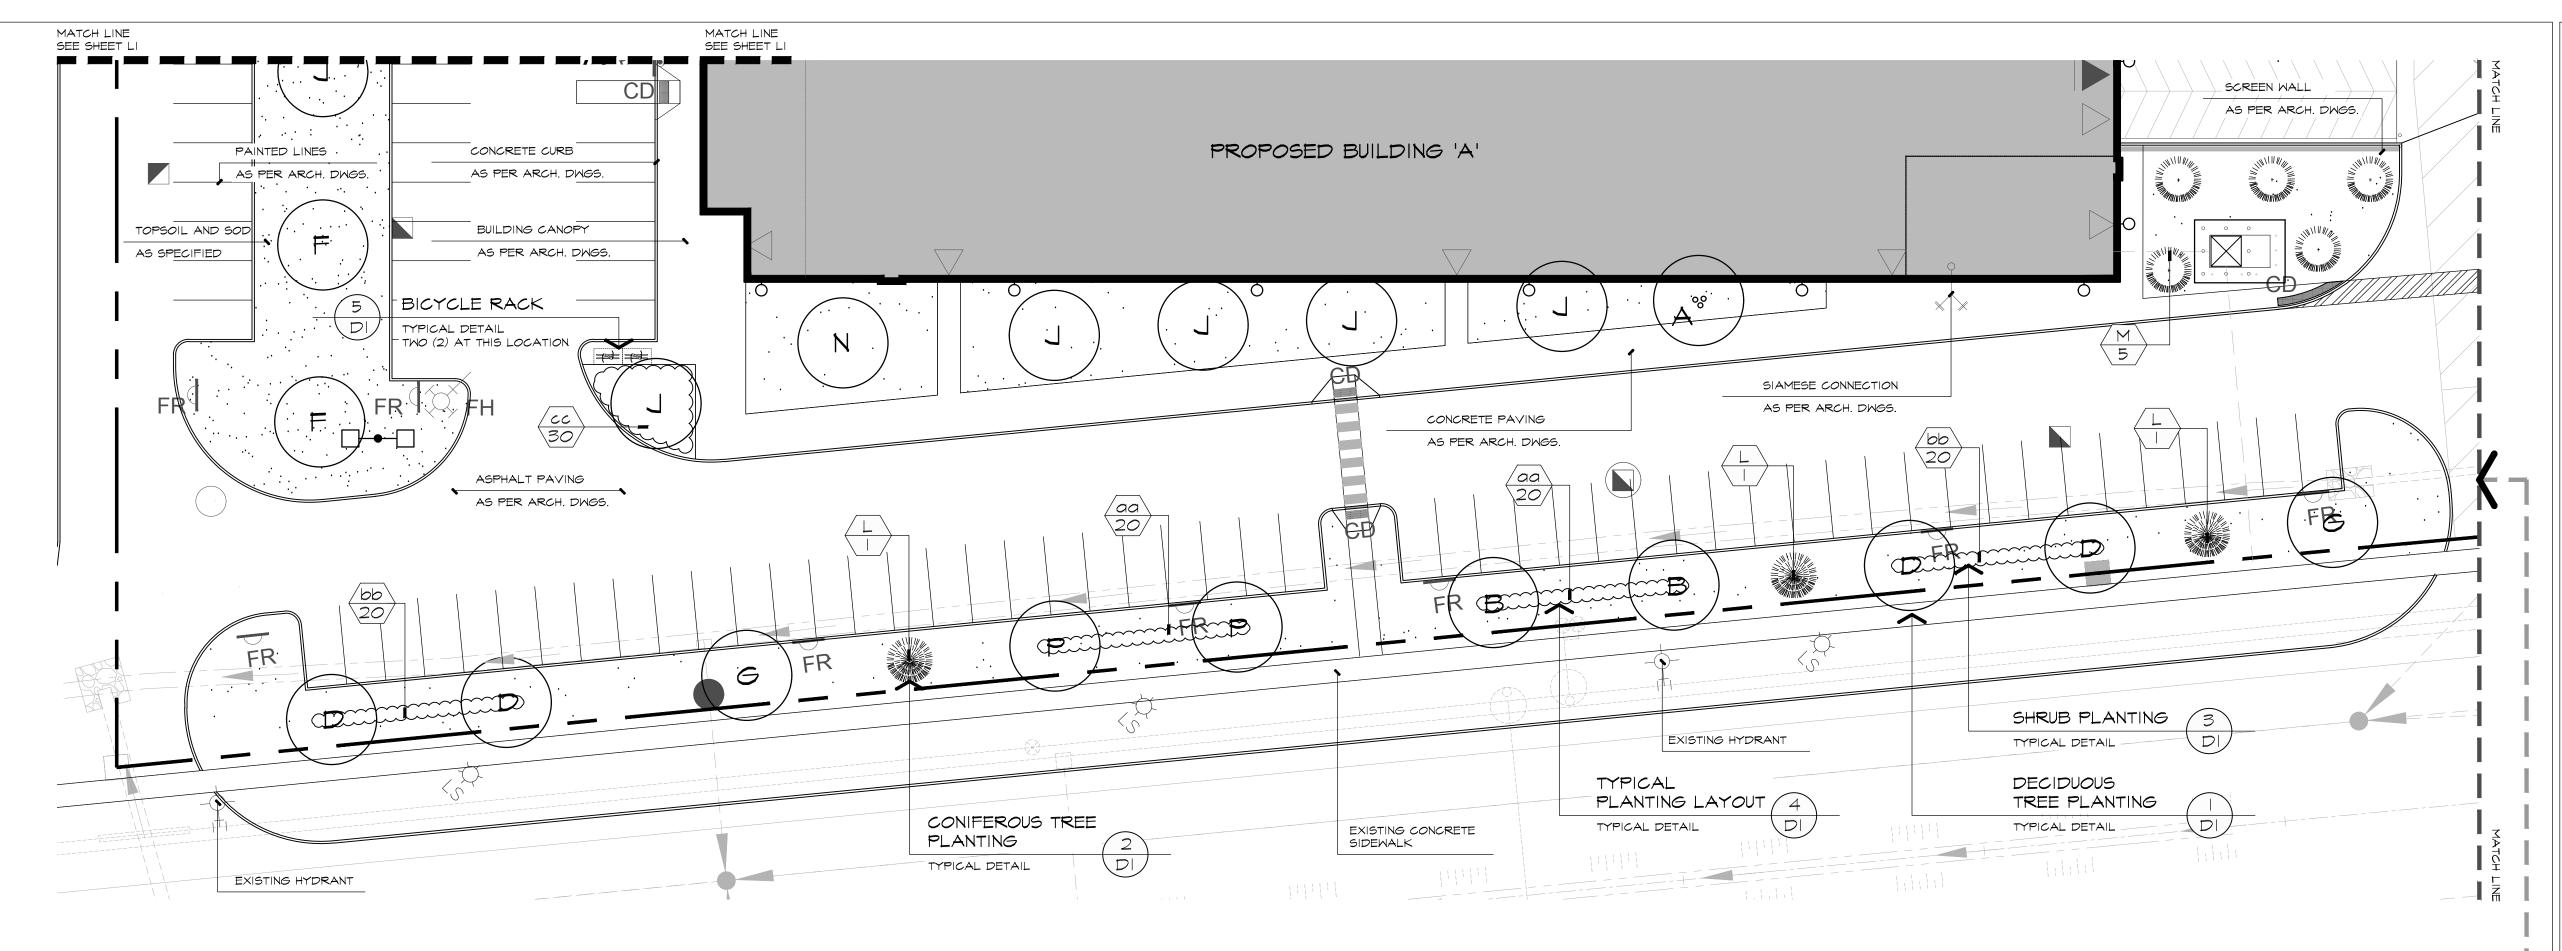

### DECIDUOUS TREES

- A CLUMP RED MAPLE
- B RED SUNSET MAPLE
- D SHADEMASTER HONEY-LOCUST E EUROPEAN BEECH
- LONDON PLANE TREE
- G RED OAK
- PRINCETON ELM N TULIP TREE
- P BASSWOOD
- CONIFEROUS TREES

Q MAIDENHAIR TREE

L COLORADO SPRUCE M EASTERN WHITE PINE

#### DECIDUOUS SHRUBS

- aa NEARLY WILD ROSE
- bb DIABLO NINEBARK cc GOLDFLAME SPIREA
- dd RED OSIER DOGWOOD
- ee FRAGRANT SUMAC FF COMMON NINEBARK

\*REFER TO SHEET D-I FOR MASTER PLANT LIST

MATCH LINE SEE SHEET L2

## LANDSCAPE **ENLARGEMENT**

drawn SO/DS date NOVEMBER 19 , 2021 file 3530 L1 V4-230516 scale\* 1:250 direction 3530

sheet no.

\*NOTED SCALE IS APPLICABLE ONLY WHEN PRINTED ON ARCH D (24"x36") SIZE SHEET

## LEGEND

**DECIDUOUS TREES** 

DECIDUOUS MULTI-STEM TREES

CONIFEROUS TREES

SHRUBS

BICYCLE RACKS

SODDED AREA

LIGHTING