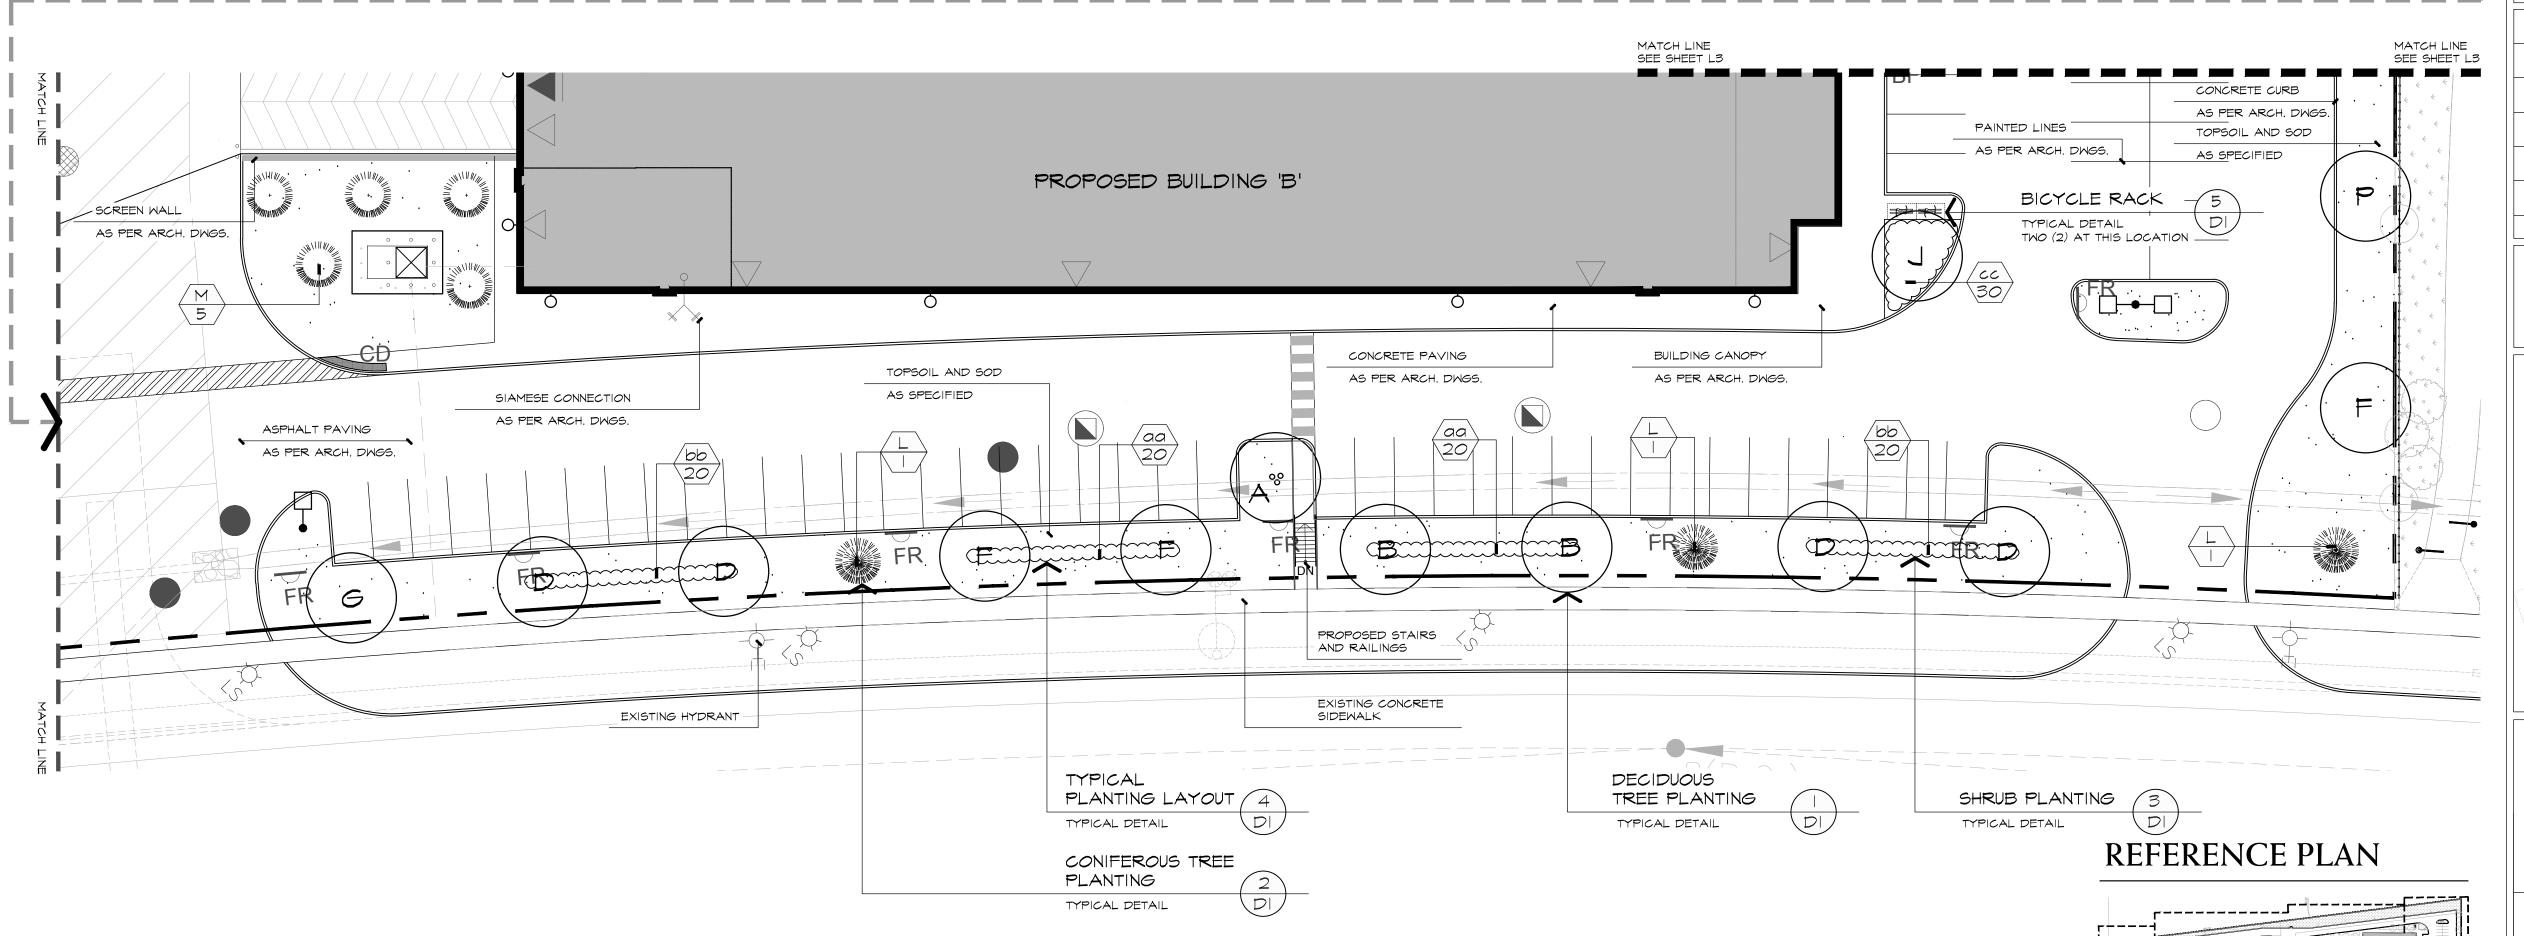

## REFERENCE PLAN

## LEGEND

73

BICYCLE RACKS

**SHRUBS** 

SODDED AREA

TYPE 1 TERRASEEDING + +

LIGHTING

BASE INFORMATION OBTAINED ELECTRONICALLY FROM

### DECIDUOUS TREES

- A CLUMP RED MAPLE
- B RED SUNSET MAPLE
- D SHADEMASTER HONEY-LOCUST E EUROPEAN BEECH
- LONDON PLANE TREE
- G RED OAK
- PRINCETON ELM N TULIP TREE
- P BASSWOOD
- CONIFEROUS TREES

Q MAIDENHAIR TREE

L COLORADO SPRUCE M EASTERN WHITE PINE

#### DECIDUOUS SHRUBS

- aa NEARLY WILD ROSE
- bb DIABLO NINEBARK cc GOLDFLAME SPIREA
- dd RED OSIER DOGWOOD
- ee FRAGRANT SUMAC FF COMMON NINEBARK

\*REFER TO SHEET D-I FOR MASTER PLANT LIST

MATCH LINE SEE SHEET L2

#### DECIDUOUS TREES

- A CLUMP RED MAPLE
- B RED SUNSET MAPLE SHADEMASTER HONEY-LOCUST
- E EUROPEAN BEECH
- LONDON PLANE TREE
- G RED OAK
- PRINCETON ELM
- N TULIP TREE P BASSWOOD

Q MAIDENHAIR TREE

- CONIFEROUS TREES
- L COLORADO SPRUCE M EASTERN WHITE PINE

#### DECIDUOUS SHRUBS

- aa NEARLY WILD ROSE
- bb DIABLO NINEBARK cc GOLDFLAME SPIREA
- dd RED OSIER DOGWOOD ee FRAGRANT SUMAC
- FF COMMON NINEBARK

\*REFER TO SHEET D-I FOR MASTER PLANT LIST