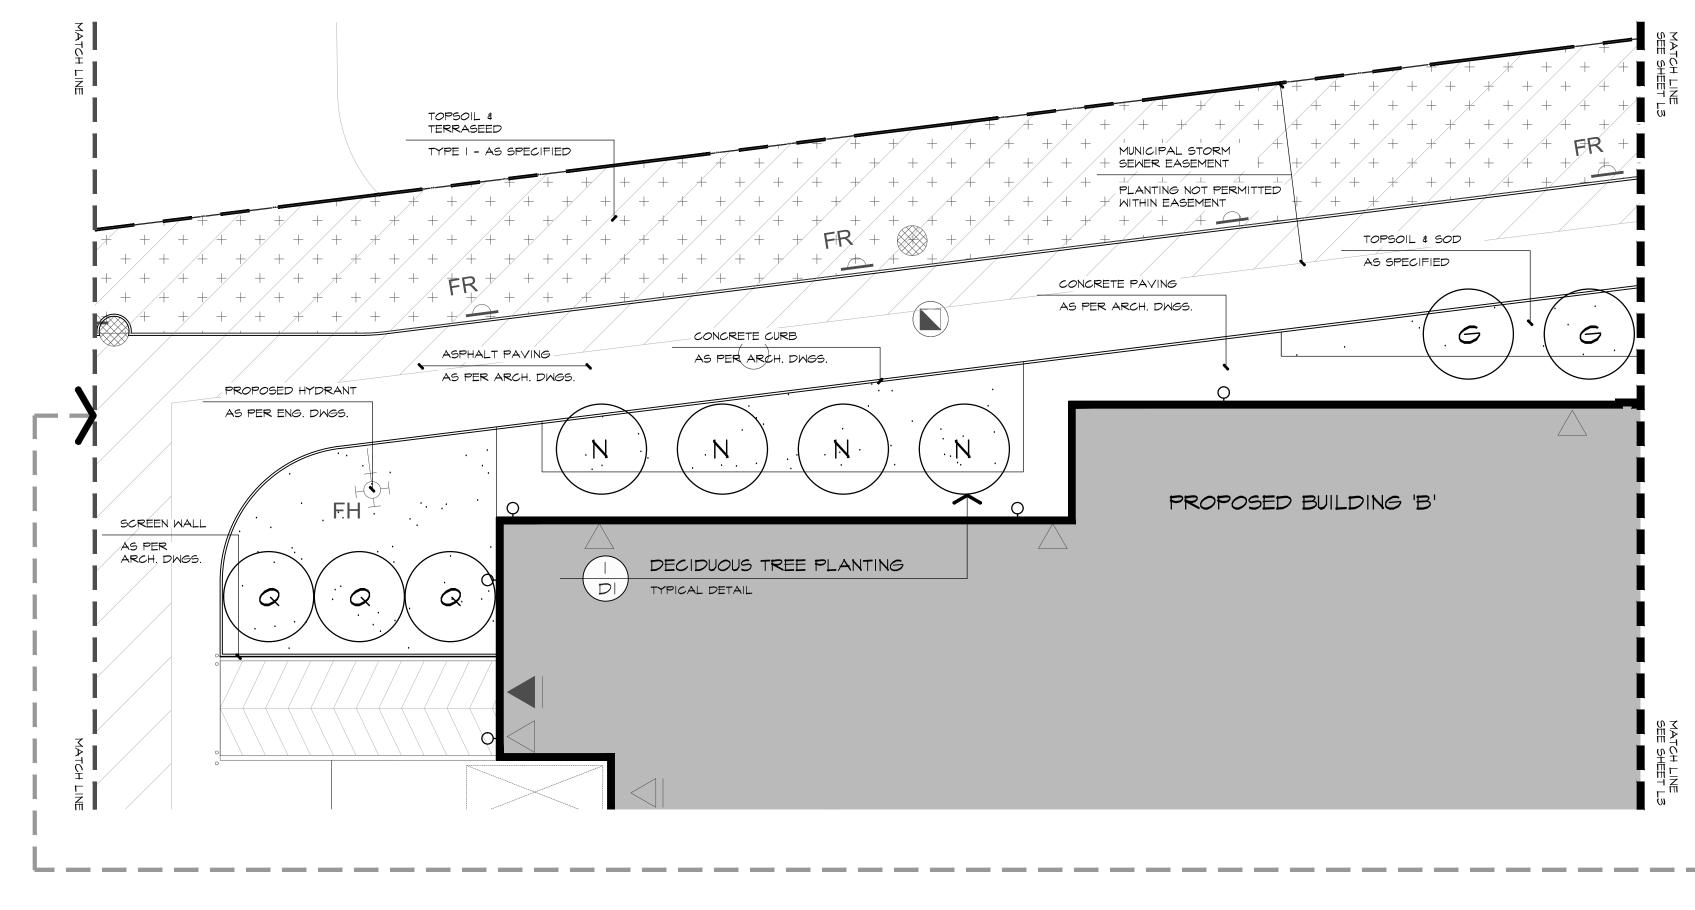

### DECIDUOUS TREES

- A CLUMP RED MAPLE
- B RED SUNSET MAPLE
- D SHADEMASTER HONEY-LOCUST E EUROPEAN BEECH
- LONDON PLANE TREE
- G RED OAK
- PRINCETON ELM N TULIP TREE
- P BASSWOOD
- CONIFEROUS TREES

Q MAIDENHAIR TREE

L COLORADO SPRUCE M EASTERN WHITE PINE

#### DECIDUOUS SHRUBS

- aa NEARLY WILD ROSE
- bb DIABLO NINEBARK cc GOLDFLAME SPIREA
- dd RED OSIER DOGWOOD
- ee FRAGRANT SUMAC FF COMMON NINEBARK

\*REFER TO SHEET D-I FOR MASTER PLANT LIST

MATCH LINE SEE SHEET L2

## LEGEND

73

BICYCLE RACKS

**SHRUBS** 

SODDED AREA

TYPE 1 TERRASEEDING + +

LIGHTING

BASE INFORMATION OBTAINED ELECTRONICALLY FROM

## LEGEND

**DECIDUOUS TREES** 

DECIDUOUS MULTI-STEM TREES

CONIFEROUS TREES

SHRUBS

BICYCLE RACKS

SODDED AREA

LIGHTING