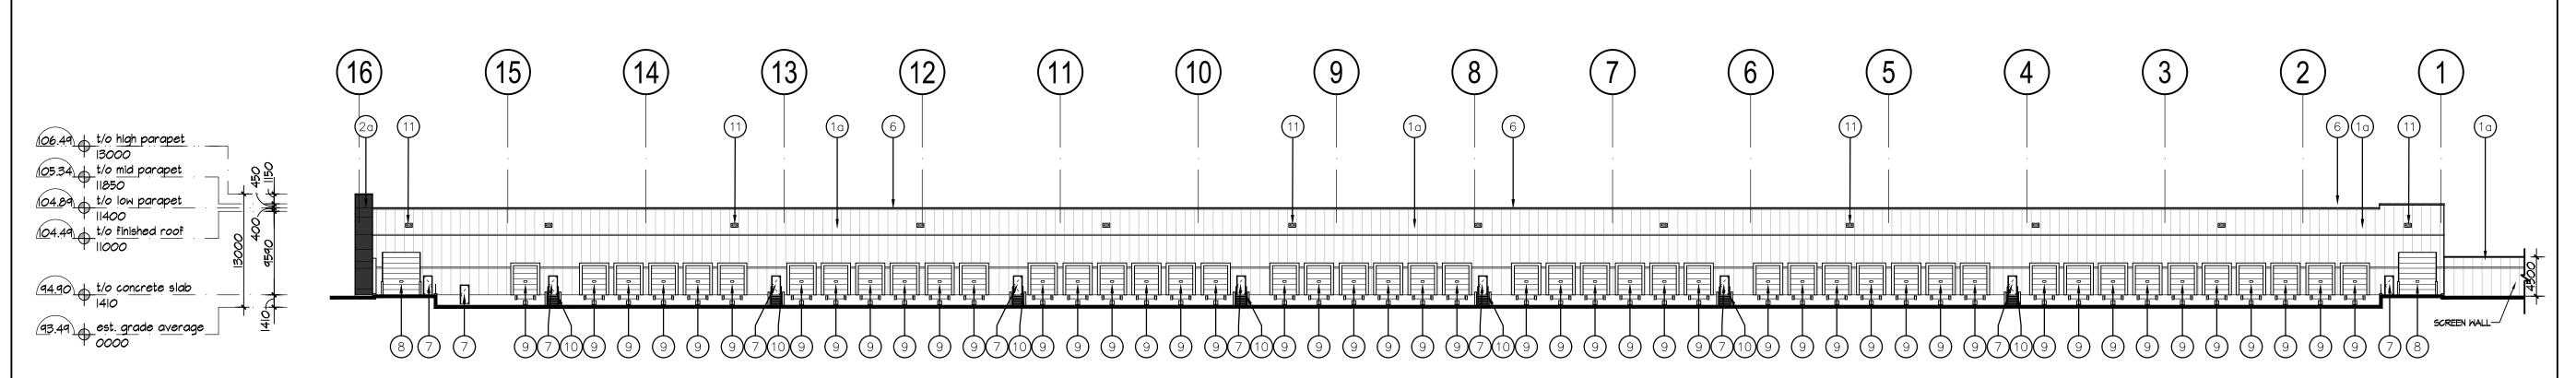

3 East Elevation A-3.0 Scale = 1:400



## North Elevation Scale = 1:400



South Elevation A-3.0 Scale = 1:400

560 Winston Churchill Blvd.

Oakville, Ontario

OWNERS INFORMATION:

**ELEVATIONS Building A** 

REVISION

BALDASSARRA

30 Great Gulf Drive, Unit 20 | Concord ON | L4K 0K7

Architects Inc.

т. 905.660.0722 | www.baldassarra.ca

ISSUED

OCT. 1,

2020

MAR. I

NOV. 25

JULY 6,

2021

2021

2022

ISSUED FOR REVIEW

RE-ISSUED FOR SPA

RE-ISSUED FOR SPA

RE-ISSUED FOR SPA

| DATE:       | DRAWN BY: | CHECKED:    | SCALE:   |
|-------------|-----------|-------------|----------|
| SEPT. 2020  | LY        |             | AS NOTED |
| PROJECT No. |           | DRAWING No. |          |

18-51 A

A - 3.0