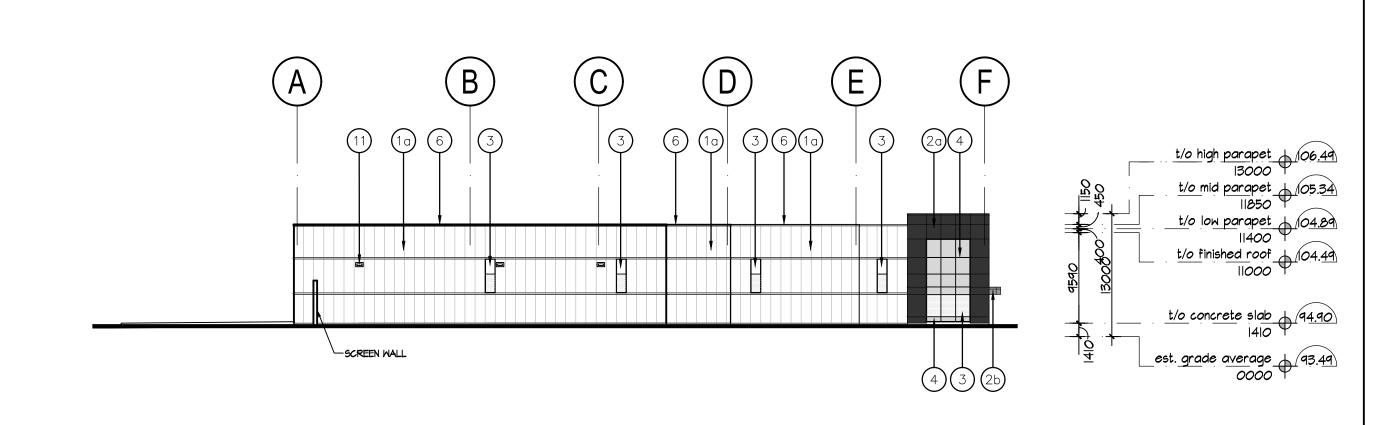

## North Elevation Scale = 1:400

South Elevation A-3.0 Scale = 1:400

560 Winston Churchill Blvd.

Oakville, Ontario

OWNERS INFORMATION:

**ELEVATIONS Building A** 

REVISION

BALDASSARRA