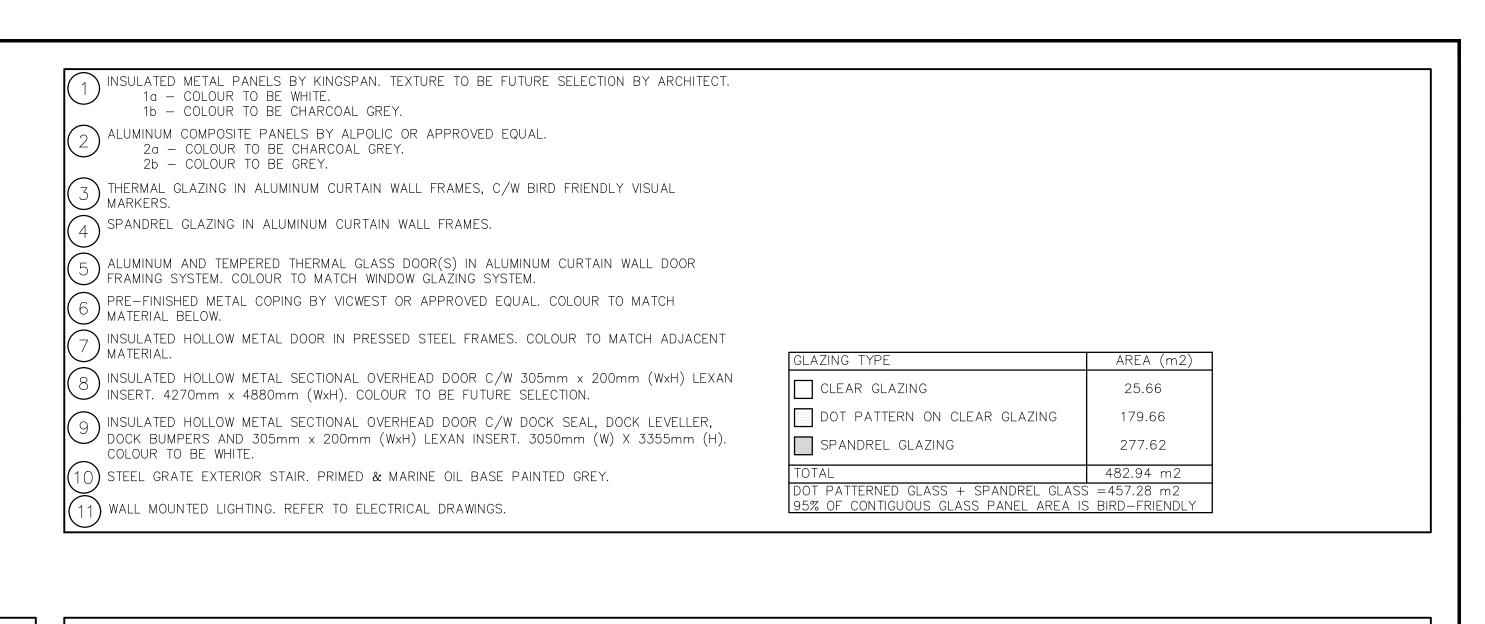

3 East Elevation A-3.0 Scale = 1:400



## North Elevation Scale = 1:400



South Elevation A-3.0 Scale = 1:400

560 Winston Churchill Blvd.

Oakville, Ontario

OWNERS INFORMATION:

**ELEVATIONS Building A** 

REVISION

BALDASSARRA

30 Great Gulf Drive, Unit 20 | Concord ON | L4K 0K7

Architects Inc.

т. 905.660.0722 | www.baldassarra.ca

ISSUED

OCT. 1,

2020

MAR. I

NOV. 25

JULY 6,

2021

2021

2022

ISSUED FOR REVIEW

RE-ISSUED FOR SPA

RE-ISSUED FOR SPA

RE-ISSUED FOR SPA

| DATE:       | DRAWN BY: | CHECKED:    | SCALE:   |
|-------------|-----------|-------------|----------|
| SEPT. 2020  | LY        |             | AS NOTED |
| PROJECT No. |           | DRAWING No. |          |

18-51 A

A - 3.0