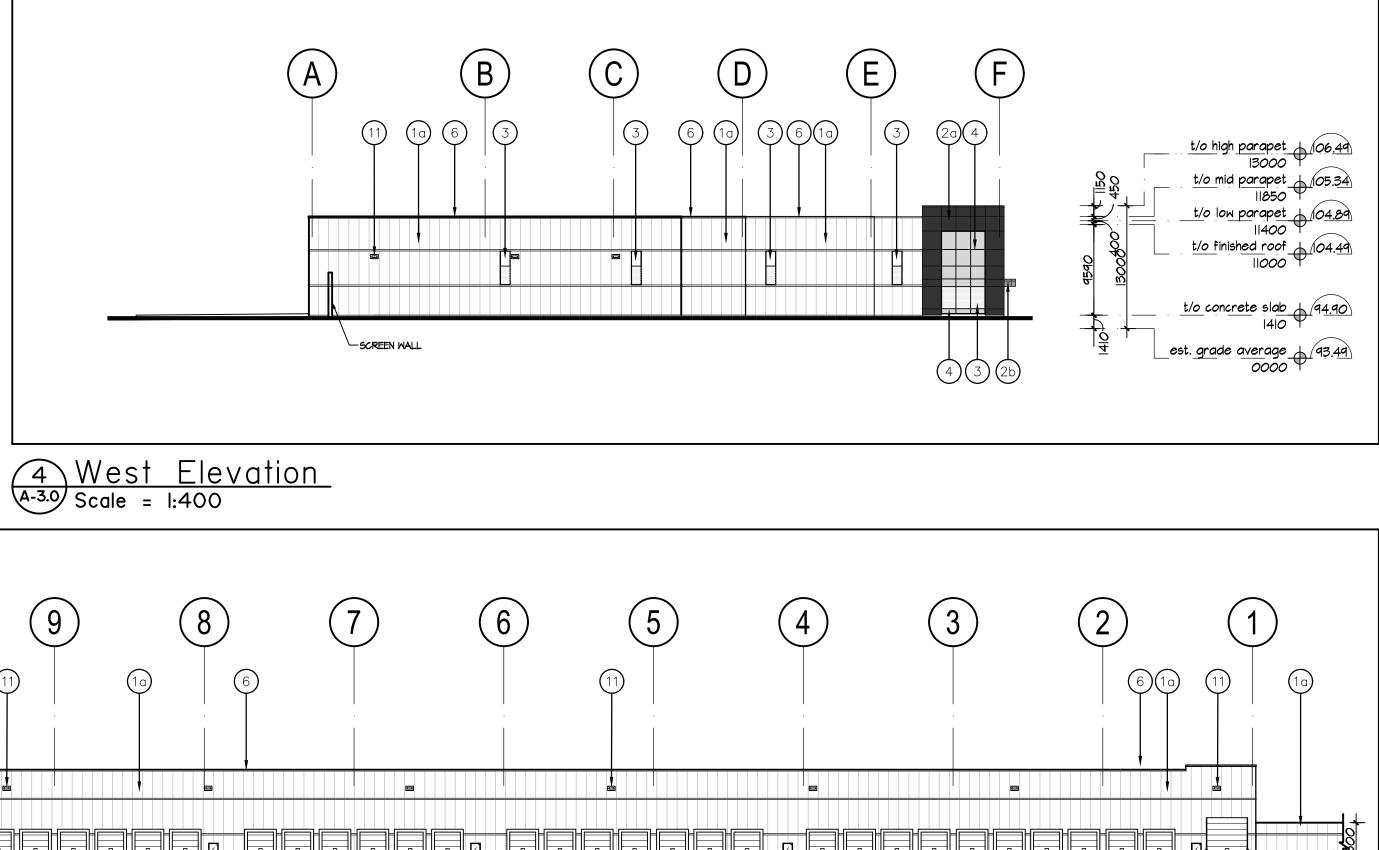

## North Elevation Scale = 1:400

South Elevation A-3.0 Scale = 1:400

560 Winston Churchill Blvd.

Oakville, Ontario

OWNERS INFORMATION:

**ELEVATIONS Building A** 

REVISION

BALDASSARRA