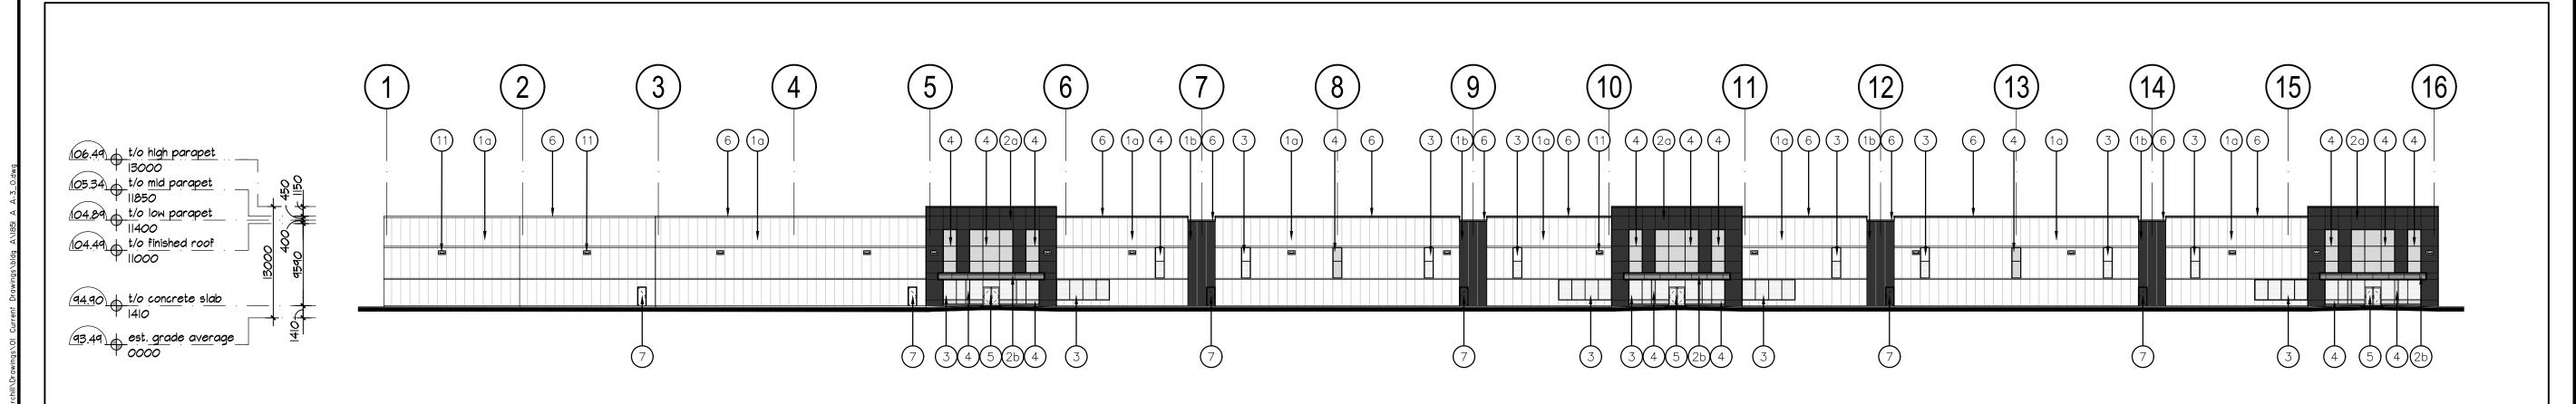

## North Elevation Scale = 1:400

South Elevation A-3.0 Scale = 1:400

560 Winston Churchill Blvd.

Oakville, Ontario

OWNERS INFORMATION:

**ELEVATIONS Building A** 

REVISION

BALDASSARRA