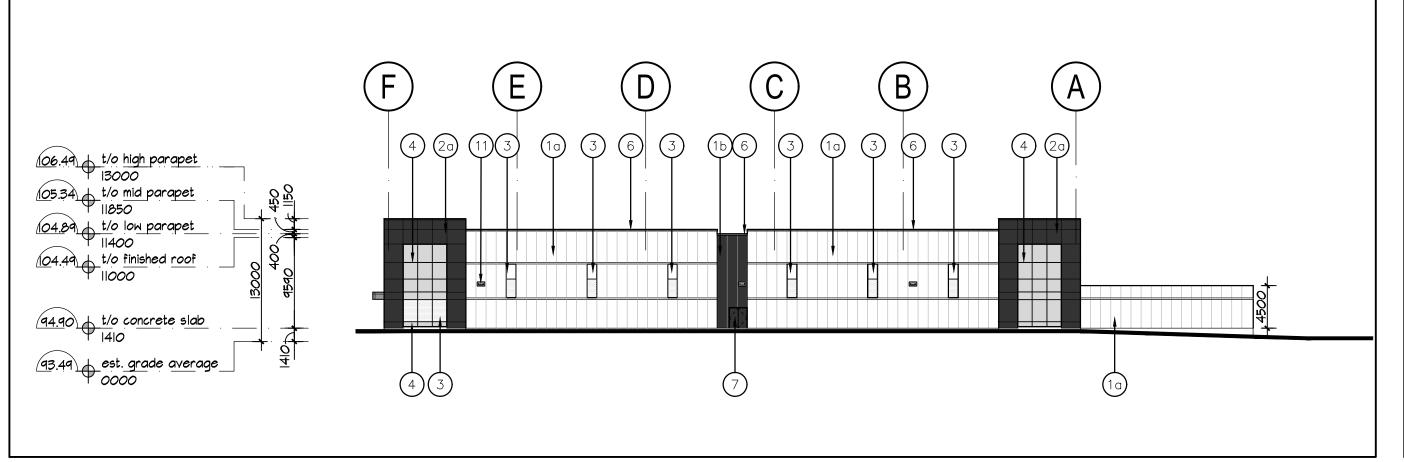

## North Elevation Scale = 1:400

South Elevation A-3.0 Scale = 1:400

560 Winston Churchill Blvd.

Oakville, Ontario

OWNERS INFORMATION:

**ELEVATIONS Building A** 

REVISION

BALDASSARRA